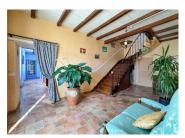

The house offers charm and character with large rooms , tall ceiling and exposed stone walls and beams .

Stone outbuildings in the garden, one of which used as a summer bedroom plus a large garage to the rear with electric doors and gates.