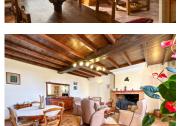

The house offers charm and character with large rooms , tall ceiling and exposed stone walls and beams .

Stone outbuildings in the garden, one of which used as a summer bedroom plus a large garage to the rear with electric doors and gates.