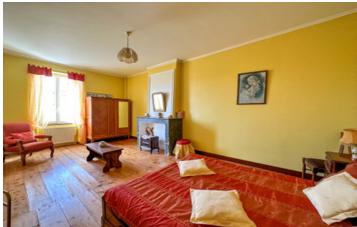

The house offers charm and character with large rooms , tall ceiling and exposed stone walls and beams .

Stone outbuildings in the garden, one of which used as a summer bedroom plus a large garage to the rear with electric doors and gates.