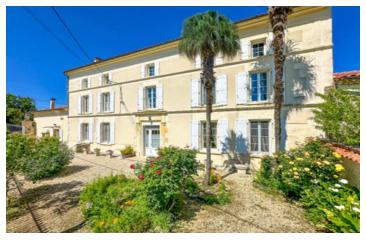

Ref: A24608JH117 Price: 299 250 EUR

agency fees included: 5 % TTC to be paid by the buyer (285 000 EUR without fees)

Grand Maison de Maitre - 3 bedrooms , 2 bathrooms. Excellent condition . Close to Matha & Saint Jean d'Angely

## INFORMATION

Town: Courcerac

Department: Charente-Maritime

Bed: 3

Bath: 2

Floor: 255 m<sup>2</sup>

Plot Size: 914 m2

Set in a hamlet just 5km from the town of Matha with all commerces; A large and impressive Maison de Maitre offering a pretty courtyard to the front and a manageable garden to the rear.

The house offers charm and character with large rooms , tall ceiling and exposed stone walls and beams .

Stone outbuildings in the garden, one of which used as a summer bedroom plus a large garage to the rear with electric doors and gates.