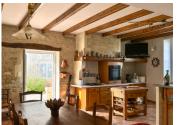

The house offers charm and character with large rooms , tall ceiling and exposed stone walls and beams .

Stone outbuildings in the garden, one of which used as a summer bedroom plus a large garage to the rear with electric doors and gates.