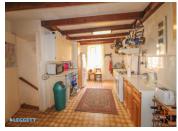

#### DESCRIPTION

On the ground floor, there is a hallway, toilet, shower room and cave. On the first floor, a large kitchen and living room leading onto a terrace and garden. On this floor there are two bedrooms and a jack and Jill bathroom.