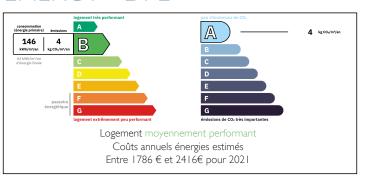

Ref: A24494NB46 Price: 205 600 EUR

agency fees included: 0 % TTC to be paid by the buyer (300 000 EUR without fees)

# UNDER OFFER - Great contemporary house in dominant position, 4 bedrooms, all comforts, huge garage/workshop















## ENERGY - DPE



# INFORMATION

Town: Puybrun

Department: Lot

Bed: 4

Bath: 2

Floor: 0 m2

Plot Size: 4425 m2

## IN BRIEF

This beautiful house, located at the top of a hill on the outskirts of Puybrun, was built in 2010 but has never been lived in. It has big and bright rooms with numerous French windows opening onto the terrace and garden.

Newly fitted kitchen opening onto garden and large living room. There are two bedrooms on the ground floor and two large bedrooms, a study and dressing room on the first floor, and a bathroom with shower: spacious, comfortable and spacious rooms.

In the basement (ground floor), a huge garage/workshop/cellar. No major work required, but needs to be refreshed as it has been unheated and uninhabited for more then 10 years.

This is the first house in a subdivision