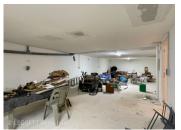

In the basement (ground floor), a huge garage/workshop/cellar. No major work required, but needs to be refreshed as it has been unheated and uninhabited for more then 10 years.

This is the first house in a subdivision project that's on stand-by, as there are still ten or so lots to be built at the bottom of the...