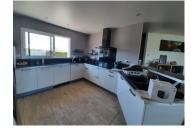

It comprises an entrance hall opening onto a bright living room with TV area and large open-plan fitted kitchen with adjoining pantry/laundry room.

There are 4 bedrooms, I of which is a master suite with dressing room and shower room, and a bathroom

It comprises an entrance hall opening onto a bright living room with TV area and large open-plan fitted kitchen with adjoining pantry/laundry room.

There are 4 bedrooms, I of which is a master suite with dressing room and shower room, and a bathroom.