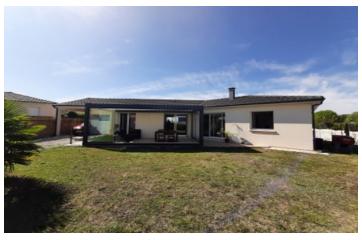

# IN BRIEF

On the outskirts of Périgueux, in a sought-after area, attractive single-storey house with no work required.

It is built on a plot of more than 800m2, enclosed and planted with trees, with an electric gate.

### DESCRIPTION

On the outskirts of, in a sought-after area, attractive single-storey house with no work required.

It is built on a plot of more than 800m2, enclosed and planted with trees, with an electric gate.