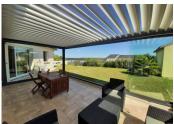

bathroom.

The living room opens onto a large, brand-new

bioclimatic pergola for enjoying the garden.

A large garage completes the property.

Underfloor heating with heat pump and thermostat, double glazing and electric blinds.

The living room opens onto a large, brand-new bioclimatic pergola for enjoying the garden. A large garage completes the property.

Underfloor heating with heat pump and thermostat, double glazing and electric blinds.