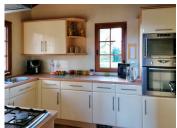

#### **GROUND FLOOR:**

ENTRANCE HALL with staircase to 1st floor LIVING/DINING ROOM (31.8m²) featuring a woodburner and double doors to a covered terrace. KITCHEN (8.5m²) fitted units with a gas hob, electric oven, microwave & an integrated fridge/freezer & dishwasher. Door out to the covered terrace and lovely views onto the garden. BEDROOM 1(15.5m²) spacious bright room with built in wardrobes and an ENSUITE BATHROOM (4.45m²) with shower, twin sinks, & wc.