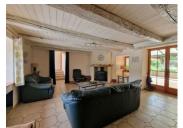

#### **GROUND FLOOR:**

ENTRANCE HALL with staircase to 1st floor LIVING/DINING ROOM (31.8m²) featuring a woodburner and double doors to a covered terrace. KITCHEN (8.5m²) fitted units with a gas hob, electric oven, microwave & an integrated fridge/freezer & dishwasher. Door out to the covered terrace and lovely views onto the garden. BEDROOM 1(15.5m²) spacious bright room with built in wardrobes and an ENSUITE BATHROOM (4.45m²) with shower, twin sinks, & wc.