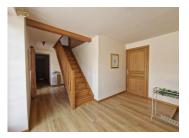

#### **GROUND FLOOR:**

ENTRANCE HALL with staircase to 1st floor LIVING/DINING ROOM (31.8m²) featuring a woodburner and double doors to a covered terrace. KITCHEN (8.5m²) fitted units with a gas hob, electric oven, microwave & an integrated fridge/freezer & dishwasher. Door out to the covered terrace and lovely views onto the garden. BEDROOM 1(15.5m²) spacious bright room with built in wardrobes and an ENSUITE BATHROOM (4.45m²) with shower, twin sinks, & wc.