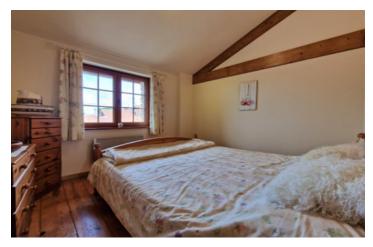

#### **GROUND FLOOR:**

ENTRANCE HALL with staircase to 1st floor LIVING/DINING ROOM (31.8m²) featuring a woodburner and double doors to a covered terrace. KITCHEN (8.5m²) fitted units with a gas hob, electric oven, microwave & an integrated fridge/freezer & dishwasher. Door out to the covered terrace and lovely views onto the garden. BEDROOM 1(15.5m²) spacious bright room with built in wardrobes and an ENSUITE BATHROOM (4.45m²) with shower, twin sinks, & wc.

#### FIRST FLOOR:

BEDROOM 2 (10.7m<sup>2</sup>)

BEDROOM 3 (10.8m<sup>2</sup>)

BEDROOM 4 (10.16m<sup>2</sup>)

BEDROOM 5 (8.76m<sup>2</sup>)

BATHROOM (8.12m²) Walk-in shower, bath, basin, & wc.

ATTIC accessible from the landing and is above the sitting room and is a good usable space.