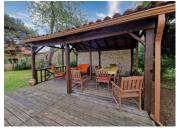

#### **OUTSIDE**

The COVERED TERRACE, is accesible from the living room and kitchen.

INGROUND POOL  $8 \times 4$  with a new liner and a covered decked OUTSIDE DINING AREA facing the pool.

The GARDEN is enclosed with mature trees & bushes.

A private driveway from the road leads up to the front of the house.

- \*Solar panels on roof for hot water
- \*Very well insulated
- \*Double glazed
- \*Electric rads & woodburner

International: +33 (0)5 53 60 84 88 France: 0033 (0)553 608 488 FAX: 0033 (0)553 566 257 \*All prices include agency fees. Leggett Immobilier 42 Route de Ribérac 24340 La Rochebeaucourt France Tel: 08 00 73 57 45 Email: info@leggett.fr