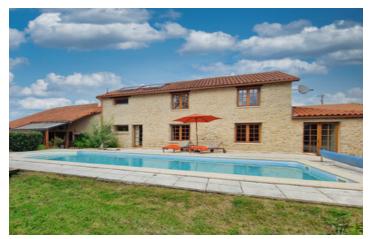

#### Large detached 5 or 6 bedroom property with attached garden and pool in a hamlet near Saint-claud

#### **OUTSIDE**

The COVERED TERRACE, is accesible from the living room and kitchen.

INGROUND POOL  $8 \times 4$  with a new liner and a covered decked OUTSIDE DINING AREA facing the pool.

The GARDEN is enclosed with mature trees & bushes.