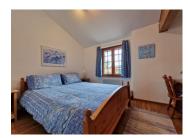

#### FIRST FLOOR:

BEDROOM 2 (10.7m<sup>2</sup>)

BEDROOM 3 (10.8m<sup>2</sup>)

BEDROOM 4 (10.16m<sup>2</sup>)

BEDROOM 5 (8.76m<sup>2</sup>)

BATHROOM (8.12m²) Walk-in shower, bath, basin, & wc.

ATTIC accessible from the landing and is above the sitting room and is a good usable space.