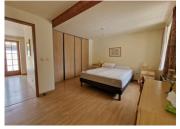

#### FIRST FLOOR:

BEDROOM 2 (10.7m<sup>2</sup>)

BEDROOM 3 (10.8m<sup>2</sup>)

BEDROOM 4 (10.16m<sup>2</sup>)

BEDROOM 5 (8.76m<sup>2</sup>)

BATHROOM (8.12m²) Walk-in shower, bath, basin, & wc.

ATTIC accessible from the landing and is above the sitting room and is a good usable space.