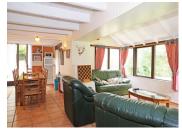

Shower room: 2 m2

Gite 1: on 2 levels

Kitchen opening into the dining room/lounge, 3 bedrooms, 2 shower rooms, 2 toilets, central heating, wood-burning stove, terrace and private garden area. This gite sleeps 8.

Living Space: 98 m2

Gite 2: on 2 levels

Kitchen opening into the dining room, 2 bedrooms including I suite, shower room, 2 toilets, terrace and private garden. This gite sleeps 6.

Living space: 85 M2

Gite 3: on 2 levels

Entrance hall, veranda, lounge, open-plan kitchen, 3 bedrooms, 2 shower rooms, 2 toilets, central heating, wood-burning stove, private garden. This gite sleeps 8.

International: +33 (0)5 53 60 84 88 France: 0033 (0)553 608 488 FAX: 0033 (0)553 566 257 \*All prices include agency fees. Leggett Immobilier 42 Route de Ribérac 24340 La Rochebeaucourt France Tel: 08 00 73 57 45 Email: info@leggett.fr