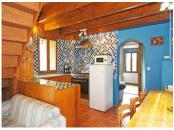

Shower room: 2 m2

Gite 1: on 2 levels

Kitchen opening into the dining room/lounge, 3 bedrooms, 2 shower rooms, 2 toilets, central heating, wood-burning stove, terrace and private garden area. This gite sleeps 8.

Living Space: 98 m2

Gite 2: on 2 levels

Kitchen opening into the dining room, 2 bedrooms including I suite, shower room, 2 toilets, terrace and private garden. This gite sleeps 6.

Living space: 85 M2

Gite 3: on 2 levels

Entrance hall, veranda, lounge, open-plan kitchen, 3 bedrooms, 2 shower rooms, 2 toilets, central heating, wood-burning stove, private garden. This gite sleeps 8.

International: +33 (0)5 53 60 84 88 France: 0033 (0)553 608 488 FAX: 0033 (0)553 566 257 \*All prices include agency fees. Leggett Immobilier 42 Route de Ribérac 24340 La Rochebeaucourt France Tel: 08 00 73 57 45 Email: info@leggett.fr