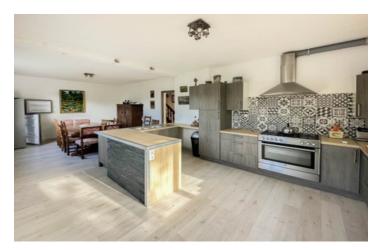

#### DESCRIPTION

This unique property comprises of a main 6 bedroom house and 6 gîtes, swimming pool, sauna, magnificent wooded grounds, well, outbuildings, reception room with ample parking spaces.

The main house is on 3 levels.

Large entrance hall, beautiful modern kitchen opening onto the dining room, double lounge, 6 bedrooms including 4 suites, bathroom, shower room and 4 toilets.

Private garden area. This house can accommodate 14 people.

Living space 172 m2:

Entrance 9 m2

Kitchen/dining room 34 m2

Living room 35 m2 Bedroom 1: 16m2

Bedroom 2: 16 m2 Bedroom 3: 14 m2

Bedroom 4: 14 m2

Bathroom: 5 m2

Bedroom 5: 9 m2 Bedroom 6: 9 m2