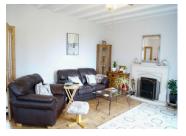

## DESCRIPTION

The HOUSE comprises -

living room  $(40m^2)$  - wooden floors and beams, electric fire

kitchen area (9m²) - tiled floor

utility room (16m²) - sink, plumbing for washing machine and dishwasher, hot water tank (air source pump), tiled floor, door to cellar (for stocking your preserves), separate WC. Double patio doors leading to the side garden with patio area. hallway (6m²) - tiled floor, stairs to the next floor.