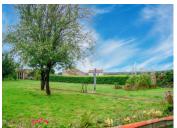

Outside, enjoy a west-facing patio for evening dining, a main garden with fruit trees, a summer house with water and electricity, and a separate garage. Additional features include a small outbuilding, parking for 3+ vehicles, and a...

#### **OUTSIDE** -

Garage (27m²) - having both water and electric Small outbuilding for storing gardening equipment

The garden is across the driveway, mainly laid to lawn with mature trees. There is a summer house (9m<sup>2</sup>) with raised decking area. Parking space for a couple of vehicles.