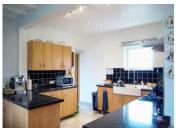

# INFORMATION

Town: Vernoux-en-Gâtine

Department: Deux-Sèvres

Bed: 3

Bath: 2

Floor: 130 m2 Plot Size: 970 m2

The ground floor features a spacious open-plan kitchen, dining, and living area. A utility room with WC, ASHP for hot water, and cellar access plus separate shower room with WC. Upstairs, a vaulted landing offers office space, leading to 3 tranquil bedrooms with stunning southern views and a modern bathroom overlooking the countryside.

## DESCRIPTION

The HOUSE comprises -

living room  $(40m^2)$  - wooden floors and beams, electric fire

kitchen area (9m²) - tiled floor

utility room (16m²) - sink, plumbing for washing machine and dishwasher, hot water tank (air source pump), tiled floor, door to cellar (for stocking your preserves), separate WC. Double patio doors leading to the side garden with patio area. hallway (6m²) - tiled floor, stairs to the next floor.