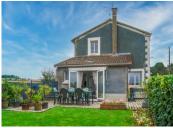

Ref: A24402NHA79 Price: 129 950 EUR

agency fees included: 9 % TTC to be paid by the buyer (119 221 EUR without fees)

\*\*\*Priced to sell\*\* Superb 3 bed renovated property with gardens and garage, offering panoramic views

# INFORMATION

Town: Vernoux-en-Gâtine

Department: Deux-Sèvres

Bed: 3

Bath: 2

Floor: 130 m2 Plot Size: 970 m2

The ground floor features a spacious open-plan kitchen, dining, and living area. A utility room with WC, ASHP for hot water, and cellar access plus separate shower room with WC. Upstairs, a vaulted landing offers office space, leading to 3 tranquil bedrooms with stunning southern views and a modern bathroom overlooking the countryside.