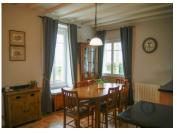

# INFORMATION

Town: Vernoux-en-Gâtine

Department: Deux-Sèvres

Bed: 3

Bath: 2

Floor: 130 m2 Plot Size: 970 m2

The ground floor features a spacious open-plan kitchen, dining, and living area. A utility room with WC, ASHP for hot water, and cellar access plus separate shower room with WC. Upstairs, a vaulted landing offers office space, leading to 3 tranquil bedrooms with stunning southern views and a modern bathroom overlooking the countryside.

## DESCRIPTION

The HOUSE comprises -

living room  $(40m^2)$  - wooden floors and beams, electric fire

kitchen area (9m²) - tiled floor

utility room (16m²) - sink, plumbing for washing machine and dishwasher, hot water tank (air source pump), tiled floor, door to cellar (for stocking your preserves), separate WC. Double patio doors leading to the side garden with patio area. hallway (6m²) - tiled floor, stairs to the next floor.