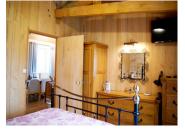

hallway  $(6m^2)$  - tiled floor, stairs to the next floor shower room  $(3m^2)$  - tiled floor

landing area  $(17m^2)$  - wooden floor and panelled ceiling, room for an office area

3 bedrooms (12m², 9m², 12m²) - with wooden floor and panelled ceilings, the main bedroom having exposed stone walls

bathroom (6m²) - with separate shower and 3/4 bath

Windows and doors are all double-glazed units, heating by electric radiators.