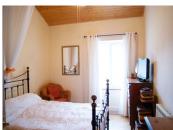

hallway  $(6m^2)$  - tiled floor, stairs to the next floor shower room  $(3m^2)$  - tiled floor

landing area  $(17m^2)$  - wooden floor and panelled ceiling, room for an office area

3 bedrooms (12m², 9m², 12m²) - with wooden floor and panelled ceilings, the main bedroom having exposed stone walls

bathroom (6m²) - with separate shower and 3/4 bath

Windows and doors are all double-glazed units, heating by electric radiators.