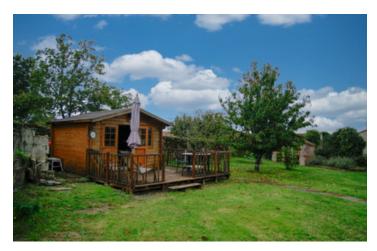

Outside, enjoy a west-facing patio for evening dining, a main garden with fruit trees, a summer house with water and electricity, and a separate garage. Additional features include a small outbuilding, parking for 3+ vehicles, and a...

#### **OUTSIDE** -

Garage (27m²) - having both water and electric Small outbuilding for storing gardening equipment

The garden is across the driveway, mainly laid to lawn with mature trees. There is a summer house (9m<sup>2</sup>) with raised decking area. Parking space for a couple of vehicles.