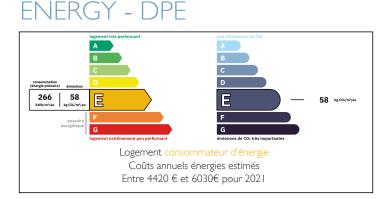

#### Superb 19th century manor house. 6 bedrooms. Garden. Garages and outbuildings. Near Angoulême centre.











# 



# INFORMATION

| Town:       | Gond-Pontouvre |
|-------------|----------------|
| Department: | Charente       |
| Bed:        | 6              |
| Bath:       | 3              |
| Floor:      | 283 m2         |
| Plot Size:  | 1493 m2        |

## IN BRIEF

A superb manor, family home with elegant, warm comfort.

This magnificent, welcoming property combines the comfort and charm of houses with a history and a soul: old wooden floors, original staircase, exposed beams, fireplaces in many rooms, central heating, spacious, bright living and dining rooms, 6 bedrooms and 3 bathrooms. Following the necessary renovations, it is now ideal for entertaining friends and family.

Ideally located near the centre of Angoulême (3 km from the station and well served by public transport), it has a lov