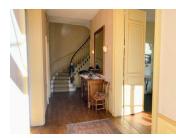

#### ON THE GROUND FLOOR

- an entrance hall; 13  $m^{\rm 2}$
- a lounge; 37 m<sup>2</sup>
- a dining room; 24 m<sup>2</sup>
- a study; 17 m<sup>2</sup>
- a kitchen; 17 m<sup>2</sup>
- a WC