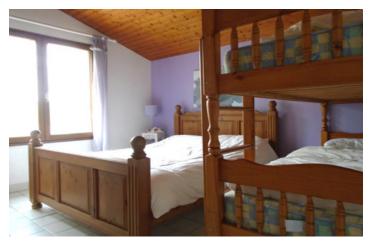

## IN BRIEF

Lovely Riverside property with river views from every room. Gorgeous wisteria covered terraces with stunning views overlooking the river. Garden with direct access to the river.

Comprising of a large living/dining room, modern fitted farmhouse style kitchen, leading out on to one of the terraces. ground floor bedroom with shower. On the first floor 2 bedrooms and bathroom.

On the first floor

Landing -  $2.35m \times 1.062m$  approx with tiled flooring leading off to

Bedroom 2 - 4.450m x 3.318m approx River views, tiled flooring and fitted wardobe

Bathroom -  $2.787 \times 1.45$ m approx Shower cubicle, vanity sink unit, WC.

Bedroom 3 - 3.49m × 3.455m approx River views, Tiled flooring and fitted wardrobe.

To the outside

There are terraces to two sides of the house, each with river views.

There are garden sheds and the garden. There is an additional piece of land opposite the house which could offer business potential.