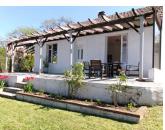

## IN BRIEF

Lovely Riverside property with river views from every room. Gorgeous wisteria covered terraces with stunning views overlooking the river. Garden with direct access to the river.

Comprising of a large living/dining room, modern fitted farmhouse style kitchen, leading out on to one of the terraces. ground floor bedroom with shower. On the first floor 2 bedrooms and bathroom.

To the outside, terraces, garden, garden sheds and direct access to the river.

Bedroom 3 - 3.49m × 3.455m approx River views, Tiled flooring and fitted wardrobe.

To the outside

There are terraces to two sides of the house, each with river views.

There are garden sheds and the garden. There is an additional piece of land opposite the house which could offer business potential.