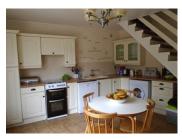

Kitchen - 4.368m x 4.200m approx With a range of fitted units, cooker and a tiled flooring and french doors on to terrace.

WC - 1.40m x 1.04m approx WC and handbasin.

Bedroom I - 3.995m x 3.702m approx Bedroom with shower unit and tiled flooring