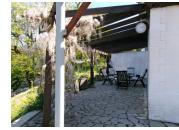

## IN BRIEF

Lovely Riverside property with river views from every room. Gorgeous wisteria covered terraces with stunning views overlooking the river. Garden with direct access to the river.

Comprising of a large living/dining room, modern fitted farmhouse style kitchen, leading out on to one of the terraces. ground floor bedroom with shower. On the first floor 2 bedrooms and bathroom.

To the outside, terraces, garden, garden sheds and direct access to the river.

Bedroom 3 - 3.49m × 3.455m approx River views, Tiled flooring and fitted wardrobe.

To the outside

There are terraces to two sides of the house, each with river views.

There are garden sheds and the garden. There is an additional piece of land opposite the house which could offer business potential.