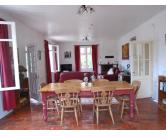

## IN BRIEF

Lovely Riverside property with river views from every room. Gorgeous wisteria covered terraces with stunning views overlooking the river. Garden with direct access to the river.

Comprising of a large living/dining room, modern fitted farmhouse style kitchen, leading out on to one of the terraces. ground floor bedroom with shower. On the first floor 2 bedrooms and bathroom.

### DESCRIPTION

In further detail:-

Ground floor Living Room/Dining Room - 9.53m x 4.489m approx

You enter into a large open plan living room/dining room. There are feature tommette tiles and a wood burning fire. Views of the river from all of the windows.