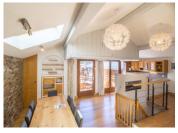

The second level of the chalet comprises the main room of around 38m2 with kitchen and access to the terrace, dining room and double lounge.

On the ground floor of the property, you will find the one-bedroom flat of around 23m2, ideal for guests or for additional rental income during the season. The apartment is currently habitable, but could use a freshen up.