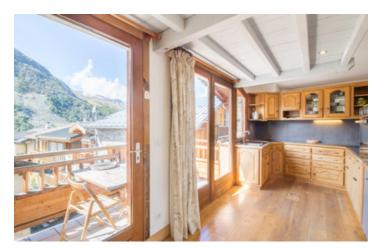

The second level of the chalet comprises the main room of around 38m2 with kitchen and access to the terrace, dining room and double lounge.

On the ground floor of the property, you will find the one-bedroom flat of around 23m2, ideal for guests or for additional rental income during the season. The apartment is currently habitable, but could use a freshen up.