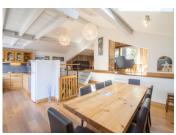

The second level of the chalet comprises the main room of around 38m2 with kitchen and access to the terrace, dining room and double lounge.

On the ground floor of the property, you will find the one-bedroom flat of around 23m2, ideal for guests or for additional rental income during the season. The apartment is currently habitable, but could use a freshen up.