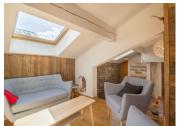

## DESCRIPTION

This 100 m<sup>2</sup> chalet is spread over three levels. As you enter the chalet on the first floor, you will find a beautiful entrance hall leading to two bedrooms, a bathroom, a WC and a utility room.

The second level of the chalet comprises the main room of around 38m2 with kitchen and access to the terrace, dining room and double lounge.

On the ground floor of the property, you will find the one-bedroom flat of around 23m2, ideal for guests or for additional rental income during the season. The apartment is currently habitable, but could use a freshen up.