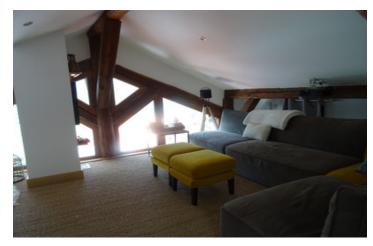

2nd floor.

Landing.

Spacious living area under the eaves; ideal TV/cinema room or additional lounge area.

Bedroom 4; a small bedroom off this additional living area.

Outside the property enjoys a spacious (approx 50m2) terrace with amazing views. A spiral staircase leads down to the garden area, Jacuzzi and driveway with parking for two or three cars.