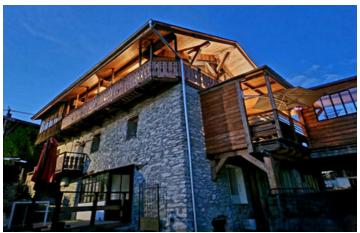

## IN BRIEF

What a lovely property, a superb renovation of a building that dates back to 1793 situated on the sunny side of the valley just above the market town of Aime with a good choice of shops and restaurants as well as its own railway station. The south facing views across to La Plagne and Les Arcs are amazing and the house has a spacious terrace, small garden with jacuzzi and an extensive balcony to allow you enjoy them fully. There is also private parking for at least a couple of cars.

The main house is offers a total surface area of approximately 220m2 In addition there is a separate studio/apartment (approx 50m2) that is currently rented out for 690 euros per month.

A character property with all the "mod cons",ideal for all year round...

2nd floor.

Landing.

Spacious living area under the eaves; ideal TV/cinema room or additional lounge area.

Bedroom 4; a small bedroom off this additional living area.

Outside the property enjoys a spacious (approx 50m2) terrace with amazing views. A spiral staircase leads down to the garden area, Jacuzzi and driveway with parking for two or three cars.