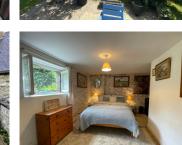

# IN BRIEF

This is a beautiful country home, with a pretty flowery garden, a vegetable garden already in place, overlooking the countryside.

Comprising a living / dining room plus a reception room with plenty of space, and a pellet burner. Downstairs large bedroom with a toilet and shower. Access to the garden and terrace. Upstairs a further 3 spacious bedrooms with plenty of storage in the attic, bathroom plus separate wc.

#### DESCRIPTION

On entering this delightful home, you have a good size entrance that leads straight onto an open large kitchen area. To the right, a spacious lounge and a stunning wood burner as the centre focus.