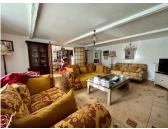

# IN BRIEF

This is a beautiful country home, with a pretty flowery garden, a vegetable garden already in place, overlooking the countryside.

Comprising a living / dining room plus a reception room with plenty of space, and a pellet burner. Downstairs large bedroom with a toilet and shower. Access to the garden and terrace. Upstairs a further 3 spacious bedrooms with plenty of storage in the attic, bathroom plus separate wc.

#### DESCRIPTION

On entering this delightful home, you have a good size entrance that leads straight onto an open large kitchen area. To the right, a spacious lounge and a stunning wood burner as the centre focus.