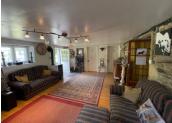

Leading back off the kitchen is another large reception room, this leads to a downstairs bedroom and en-suite bathroom. There is also access to a shaded terrace and sunny rear garden, this is where you will find plenty of external storage space, plus rear access or parking.