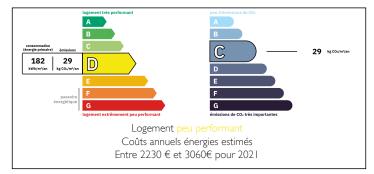

#### ENERGY - DPE

Upstairs : has a bathroom, wc and three good size bedrooms, a very large sunny terrace plus further storage space above in the attic, should you need.

D rated property.

Plenty of original features. New roof. Gas central heating. Boiler recently serviced. Wood burner. Walking distance to the Nantes-Brest Canal for cycling and fishing. Josselin, Pontivy, Vannes and Rennes central access. Property will be going onto main drains. Ref : 1226 (Saint Servant)