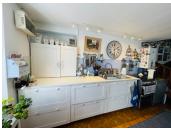

#### DESCRIPTION

On entering this delightful home, you have a good size entrance that leads straight onto an open large kitchen area. To the right, a spacious lounge and a stunning wood burner as the centre focus.