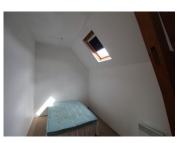

There is a pool with cover and patio which is in need of repair.

The 3 bed farmhouse is habitable from the off so the outbuildings can be worked on as and when required. It consists of a large kitchen/dining room with a feature fireplace with a woodburner at one end, a shower room and a living room, with an open feature fireplace.

On the first floor there is a landing which serves 3 bedrooms and a shower room.

The numerous outbuildings include a large barn, former animal stables, currently used as 4 separate storage rooms, an old house to restore and a bread oven, which would have served the hamlet in years gone by.