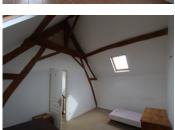

On the first floor there is a landing which serves 3 bedrooms and a shower room.

The numerous outbuildings include a large barn, former animal stables, currently used as 4 separate storage rooms, an old house to restore and a bread oven, which would have served the hamlet in years gone by.