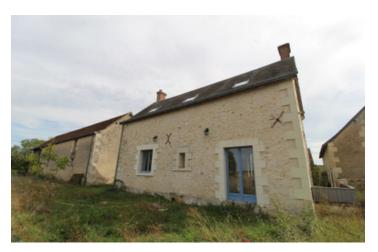

#### 3 Bed farmhouse with outbuildings set in around 3 acres of pastureland

# IN BRIEF

3 Bed farmhouse with outbuildings set in around 3 acres of pastureland. The land is suitable for horses but would need fencing off. The outbuildings offer the potential to create a gites business, so an equestrian centre could be envisaged. There is a pool with cover and patio. The property sits in a hamlet just outside the town of Abilly and less than 5 minutes from Descartes, the birthplace of the philosopher Descartes, the now eponymous town has a museum dedicated to his memory and has all amenities. It is only 20mins from the TGV station at Châtellerault, less than an hour from Tours and Poitiers airports and under 4hrs drive from the main western Channel ferry ports..

### DESCRIPTION

3 Bed farmhouse with outbuildings set in around 3 acres of pastureland. The land is suitable for horses but would need fencing off.

The outbuildings offer the potential to create a gites business, so an equestrian centre could be envisaged.