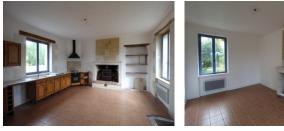

There is a pool with cover and patio which is in need of repair.

The 3 bed farmhouse is habitable from the off so the outbuildings can be worked on as and when required. It consists of a large kitchen/dining room with a feature fireplace with a woodburner at one end, a shower room and a living room, with an open feature fireplace.