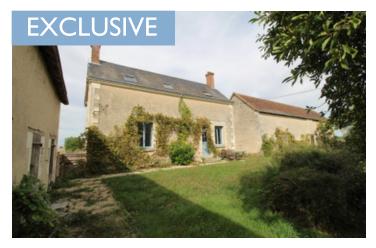

#### 3 Bed farmhouse with outbuildings set in around 3 acres of pastureland

# IN BRIEF

3 Bed farmhouse with outbuildings set in around 3 acres of pastureland. The land is suitable for horses but would need fencing off. The outbuildings offer the potential to create a gites business, so an equestrian centre could be envisaged. There is a pool with cover and patio. The property sits in a hamlet just outside the town of Abilly and less than 5 minutes from Descartes, the birthplace of the philosopher Descartes, the now eponymous town has a museum dedicated to his memory and has all amenities. It is only 20mins from the TGV station at Châtellerault, less than an hour from Tours and Poitiers airports and under 4hrs drive from the main western Channel ferry ports..

### DESCRIPTION

3 Bed farmhouse with outbuildings set in around 3 acres of pastureland. The land is suitable for horses but would need fencing off.

The outbuildings offer the potential to create a gites business, so an equestrian centre could be envisaged.