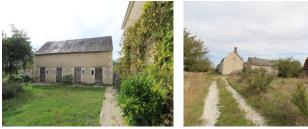

On the first floor there is a landing which serves 3 bedrooms and a shower room.

The numerous outbuildings include a large barn, former animal stables, currently used as 4 separate storage rooms, an old house to restore and a bread oven, which would have served the hamlet in years gone by.