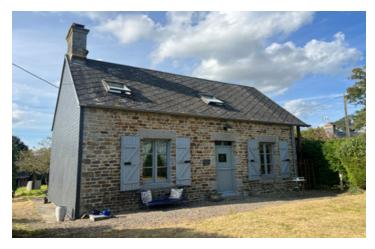

#### Charming 2 bedroom cottage close to the village of Rully and approx 15km to Vire

# IN BRIEF

OFFER ACCEPTED A very pretty cottage situated in a small hamlet between the villages of Rully and Clairefougère. Vassy is the closest village that offers a choice of boulangeries, cafés, supermarket, bank etc. Vire is approximately 15 minutes away and has all amenities including a weekly market and train station with a direct line to Paris. The closest ferry port is Ouistreham just north of Caen which is under an hour away.

This eye catching cottage offers the perfect holiday "lock up and leave" retreat in a rural yet not isolated position with towns and villages just a short drive away.

NB. Quoted prices relate to euro transactions. Fluctuations in exchange rates are not the responsibility of the agency or those representing it. The agency and its representatives are not authorised to make or give guarantees relating to the property. These particulars do not form part of any contract but are to be taken as a general representation of the property. Any areas, measurements or distances are approximate. Text, photographs and plans, where applicable, are for guidance only. Leggett and its representatives have not tested services, equipment or facilities and cannot guarantee the same.