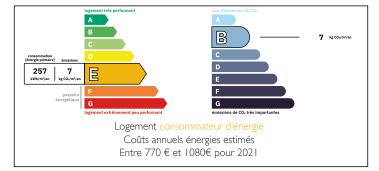

------|
| Department: | Calvados    |
| Bed:        | 2           |
| Bath:       | T           |
| Floor:      | 67 m2       |
| Plot Size:  | 912 m2      |
|             |             |

# IN BRIEF

OFFER ACCEPTED A very pretty cottage situated in a small hamlet between the villages of Rully and Clairefougère. Vassy is the closest village that offers a choice of boulangeries, cafés, supermarket, bank etc. Vire is approximately 15 minutes away and has all amenities including a weekly market and train station with a direct line to Paris. The closest ferry port is Ouistreham just north of Caen which is under an hour away.

This eye catching cottage offers the perfect holiday "lock up and leave" retreat in a rural yet not isolated position with towns and villages just a short drive away.





NB. Quoted prices relate to euro transactions. Fluctuations in exchange rates are not the responsibility of the agency or those representing it. The agency and its representatives are not authorised to make or give guarantees relating to the property. These particulars do not form part of any contract but are to be taken as a general representation of the property. Any areas, measurements or distances are approximate. Text, photographs and plans, where applicable, are for guidance only. Leggett and its representatives have not tested services, equipment or facilities and cannot guarantee the same.

Particulars for off-plan purchases are intended as a guide only. Final finishes to the property may vary. Purchasers are advised to engage a solicitor to check the plans and specifications as