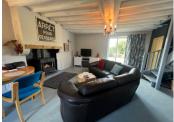

#### DESCRIPTION

The ground floor of the property has a large open plan sitting/dining room with a wood burning stove and patio doors to the rear garden, a separate kitchen and downstairs bathroom.

On the first floor are 2 bedrooms with a little wooden balcony off the smaller bedroom.