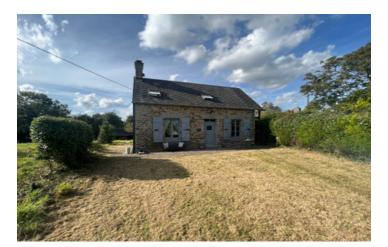

#### Charming 2 bedroom cottage close to the village of Rully and approx 15km to Vire

# IN BRIEF

OFFER ACCEPTED A very pretty cottage situated in a small hamlet between the villages of Rully and Clairefougère. Vassy is the closest village that offers a choice of boulangeries, cafés, supermarket, bank etc. Vire is approximately 15 minutes away and has all amenities including a weekly market and train station with a direct line to Paris. The closest ferry port is Ouistreham just north of Caen which is under an hour away.

#### DESCRIPTION

The ground floor of the property has a large open plan sitting/dining room with a wood burning stove and patio doors to the rear garden, a separate kitchen and downstairs bathroom.

On the first floor are 2 bedrooms with a little wooden balcony off the smaller bedroom.

There are gardens to the front and rear of the house, a little wooden outbuilding at the bottom of the garden and a well.

A well maintained pretty cottage with lots of character.

-----

Information about risks to which this property is exposed is available on the Géorisques website : https://www.georisques.gouv.fr