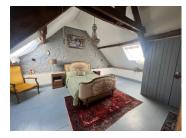

#### DESCRIPTION

The ground floor of the property has a large open plan sitting/dining room with a wood burning stove and patio doors to the rear garden, a separate kitchen and downstairs bathroom.

On the first floor are 2 bedrooms with a little wooden balcony off the smaller bedroom.