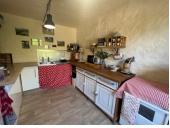

#### DESCRIPTION

The ground floor of the property has a large open plan sitting/dining room with a wood burning stove and patio doors to the rear garden, a separate kitchen and downstairs bathroom.

On the first floor are 2 bedrooms with a little wooden balcony off the smaller bedroom.