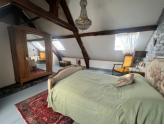

#### DESCRIPTION

The ground floor of the property has a large open plan sitting/dining room with a wood burning stove and patio doors to the rear garden, a separate kitchen and downstairs bathroom.

On the first floor are 2 bedrooms with a little wooden balcony off the smaller bedroom.