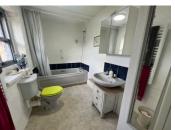

#### DESCRIPTION

The ground floor of the property has a large open plan sitting/dining room with a wood burning stove and patio doors to the rear garden, a separate kitchen and downstairs bathroom.

On the first floor are 2 bedrooms with a little wooden balcony off the smaller bedroom.