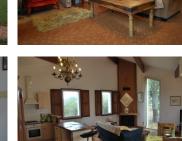

### DESCRIPTION

Enter from the road through large double metal gates

Driveway that spans the front of all houses and outbuildings - parking for several cars

Main House

Door into house (centre house)

Living room  $5m \times 3.9m$  with fireplace for wood burner Dining room  $4m \times 4.8m$  - conservatory - doors to patio / terrace - wood burning stove Kitchen  $2.2m \times 3.6m$ 

#### First floor

Bedroom I -  $4m \times 3.6m$  with en-suite shower room- balcony overlooking the garden Office space -  $3.9m \times 5m$  with WC - could be made into a 2nd bedroom

Attached house / Gite -single story (to the left)