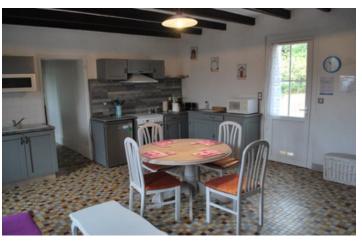

### DESCRIPTION

Enter from the road through large double metal gates

Driveway that spans the front of all houses and outbuildings - parking for several cars

Main House

Door into house (centre house)

Living room  $5m \times 3.9m$  with fireplace for wood burner Dining room  $4m \times 4.8m$  - conservatory - doors to patio / terrace - wood burning stove Kitchen  $2.2m \times 3.6m$ 