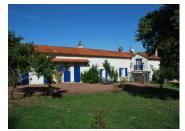

### DESCRIPTION

Enter from the road through large double metal gates

Driveway that spans the front of all houses and outbuildings - parking for several cars

Main House

Door into house (centre house)

Living room  $5m \times 3.9m$  with fireplace for wood burner Dining room  $4m \times 4.8m$  - conservatory - doors to patio / terrace - wood burning stove Kitchen  $2.2m \times 3.6m$ 

#### First floor

Bedroom I -  $4m \times 3.6m$  with en-suite shower room- balcony overlooking the garden Office space -  $3.9m \times 5m$  with WC - could be made into a 2nd bedroom

Attached house / Gite -single story (to the left)