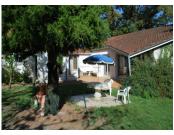

Impressive vaulted ceiling - Living room / kitchen / diner - 7.5m × 5m with wood burning stove and doors to garden Bedroom - 4.4m × 3.5m Separate WC Bathroom - 1.8m × 2.8m Hallway to door to centre house This gite has its own front door

Could be used as the main house as required

Attached 2nd Gite - single story ( to the right of the main house)

Living room  $4.9m \times 5.4m$  with wood burning stove and door to back garden Bedroom I  $2.9m \times 4.4m$ Bedroom 2  $2.9m \times 3.3m$ 