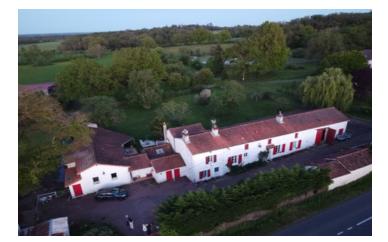

#### A wonderful smallholding / equestrian property on just over 3 acres of land with 2 gites

### IN BRIEF

3 properties all attached - currently a one / two bedroom main residence with attached single story one bedroom and two bedroom gites; potential for business opportunity or for extended family - good sized plot for a smallholding

### DESCRIPTION

Enter from the road through large double metal gates

Driveway that spans the front of all houses and outbuildings - parking for several cars

Main House

Door into house (centre house)

Living room  $5m \times 3.9m$  with fireplace for wood burner Dining room  $4m \times 4.8m$  - conservatory - doors to patio / terrace - wood burning stove Kitchen  $2.2m \times 3.6m$ 