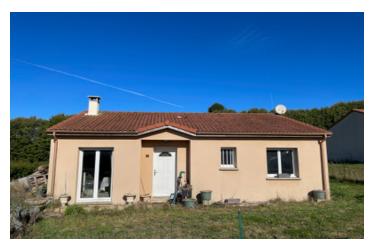

#### Recent 3-bedroom bungalow with garden in a housing estate near Chalus

## IN BRIEF

Situated in a housing estate in the commune of Champsac and 5 minutes' drive from Chalus, this detached single-storey bungalow offers 67m2 of living space. It comprises a living room with wood burner and kitchen area, two bedrooms, a shower room and separate wc. There is double glazing throughout and good insulation (DPE D). It is connected to mains drainage. Heating is provided by a wood-burning stove and electric radiators. The 1506m2 garden consists mainly of meadow.