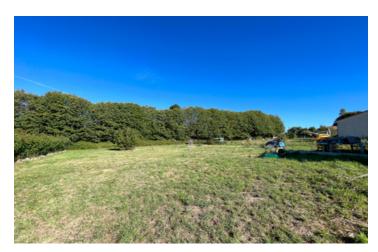

## IN BRIEF

Situated in a housing estate in the commune of Champsac and 5 minutes' drive from Chalus, this detached single-storey bungalow offers 67m2 of living space. It comprises a living room with wood burner and kitchen area, two bedrooms, a shower room and separate wc. There is double glazing throughout and good insulation (DPE D). It is connected to mains drainage. Heating is provided by a wood-burning stove and electric radiators. The 1506m2 garden consists mainly of meadow.