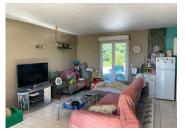

## IN BRIEF

Situated in a housing estate in the commune of Champsac and 5 minutes' drive from Chalus, this detached single-storey bungalow offers 67m2 of living space. It comprises a living room with wood burner and kitchen area, two bedrooms, a shower room and separate wc. There is double glazing throughout and good insulation (DPE D). It is connected to mains drainage. Heating is provided by a wood-burning stove and electric radiators. The 1506m2 garden consists mainly of meadow.