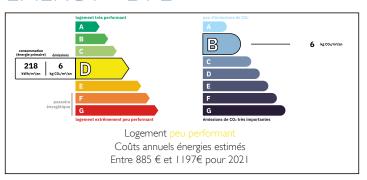

## IN BRIEF

Situated in a housing estate in the commune of Champsac and 5 minutes' drive from Chalus, this detached single-storey bungalow offers 67m2 of living space. It comprises a living room with wood burner and kitchen area, two bedrooms, a shower room and separate wc. There is double glazing throughout and good insulation (DPE D). It is connected to mains drainage. Heating is provided by a wood-burning stove and electric radiators. The 1506m2 garden consists mainly of meadow.

# **ENERGY - DPE**

NB. Quoted prices relate to euro transactions. Fluctuations in exchange rates are not the responsibility of the agency or those representing it. The agency and its representatives are not authorised to make or give guarantees relating to the property. These particulars do not form part of any contract but are to be taken as a general representation of the property. Any areas, measurements or distances are approximate. Text, photographs and plans, where applicable, are for guidance only. Leggett and its representatives have not tested services, equipment or facilities and cannot guarantee the same.