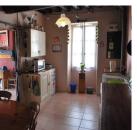

#### DESCRIPTION

Positioned in the centre of Azat-Le-Ris

Enter the front door into

Salon 4m  $\times$  4.4m - fireplace / chimney to open if required

Door to Kitchen / diner - 2.8m x 4.8m

Hallway to stairs and first floor