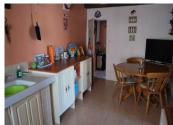

#### DESCRIPTION

Positioned in the centre of Azat-Le-Ris

Enter the front door into

Salon 4m  $\times$  4.4m - fireplace / chimney to open if required

Door to Kitchen / diner - 2.8m x 4.8m

Hallway to stairs and first floor