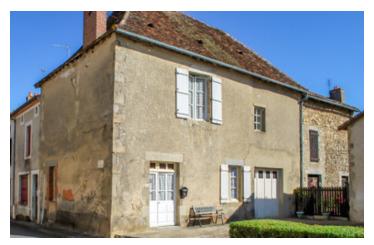

#### A charming 2 bedroom village house with pretty courtyard garden and a barn

### INFORMATION

Town: Azat-le-Ris

Department: Haute-Vienne

Bed: 2

Bath:

Floor: 80 m<sup>2</sup>

Plot Size: 1393 m2

#### IN BRIEF

2 bedroom house to update with garage, barn and a further house with new roof to renovate.

Courtyard garden and a further separate parcel of land nearby

NB. Quoted prices relate to euro transactions. Fluctuations in exchange rates are not the responsibility of the agency or those representing it. The agency and its representatives are not authorised to make or give guarantees relating to the property. These particulars do not form part of any contract but are to be taken as a general representation of the property. Any areas, measurements or distances are approximate. Text, photographs and plans, where applicable, are for guidance only. Leggett and its representatives have not tested services, equipment or facilities and cannot guarantee the same.

#### DESCRIPTION

Positioned in the centre of Azat-Le-Ris

Enter the front door into

Salon 4m  $\times$  4.4m - fireplace / chimney to open if required

Door to Kitchen / diner - 2.8m x 4.8m

Hallway to stairs and first floor