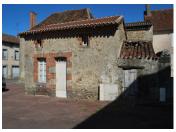

Situated to the front of the house is another building / house to renovate - new roof fitted approx 5 years ago -  $5.1 \, \text{m} \times 4.3 \, \text{m}$ 

There is also a piece of land mainly wooded located next to the cemetery in Azat-Le-Ris approx 1370m2