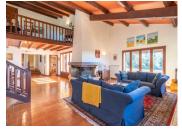

#### On the 1st floor:

- Spacious living/dining room (55 m²) with fireplace, opening to the south facing terrace with BBQ with spectacular views.
- Fully equipped kitchen (9,5 m<sup>2</sup>)
- 3 bedrooms (10, 15 et 10 m<sup>2</sup>)
- Bathroom with bath and toilet (4,5 m<sup>2</sup>)
- Shower room and toilet (2,6 m<sup>2</sup>)