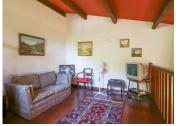

#### On the top floor:

- Mezzanine with small sitting room (15 m<sup>2</sup>)
- Roof terrace (8 m<sup>2</sup>)
- Attic

Fully fenced private terraced garden with different sitting corners.

Swimming pool (concrete) 10x5m (depth 2,2m) with shower.