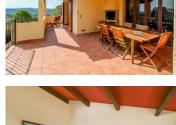

#### On the 1st floor:

- Spacious living/dining room (55 m²) with fireplace, opening to the south facing terrace with BBQ with spectacular views.
- Fully equipped kitchen (9,5 m<sup>2</sup>)
- 3 bedrooms (10, 15 et 10 m<sup>2</sup>)
- Bathroom with bath and toilet (4,5 m<sup>2</sup>)
- Shower room and toilet (2,6 m<sup>2</sup>)