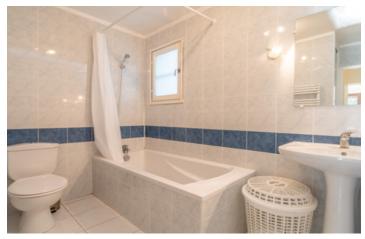

#### On the 1st floor:

- Spacious living/dining room (55 m²) with fireplace, opening to the south facing terrace with BBQ with spectacular views.
- Fully equipped kitchen (9,5 m<sup>2</sup>)
- 3 bedrooms (10, 15 et 10 m<sup>2</sup>)
- Bathroom with bath and toilet (4,5 m<sup>2</sup>)
- Shower room and toilet (2,6 m<sup>2</sup>)