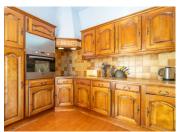

#### On the 1st floor:

- Spacious living/dining room (55 m²) with fireplace, opening to the south facing terrace with BBQ with spectacular views.
- Fully equipped kitchen (9,5 m<sup>2</sup>)
- 3 bedrooms (10, 15 et 10 m<sup>2</sup>)
- Bathroom with bath and toilet (4,5 m<sup>2</sup>)
- Shower room and toilet (2,6 m<sup>2</sup>)