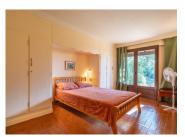

#### On the 1st floor:

- Spacious living/dining room (55 m²) with fireplace, opening to the south facing terrace with BBQ with spectacular views.
- Fully equipped kitchen (9,5 m<sup>2</sup>)
- 3 bedrooms (10, 15 et 10 m<sup>2</sup>)
- Bathroom with bath and toilet (4,5 m<sup>2</sup>)
- Shower room and toilet (2,6 m<sup>2</sup>)