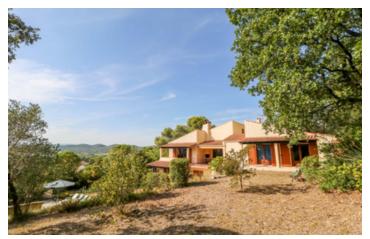

# IN BRIEF

Between the Mediterranean and Cévennes is nested this beautiful house in quiet environment with views towards Pic Saint Loup and the Cévennes in walking distance to the village with bakery and school, near many walking and cycling trails, 12 km from Quissac or Sommières, conveniently situated for connections to airports & TGV stations at Roman city of Nîmes (27 km) or Montpellier (45 km).

### DESCRIPTION

The house offers on the ground floor:

- Very spacious garage (86 m²) with windows, which could be easily converted for additional rooms or independent flat
- Laundry room
- Cellar

#### On the 1st floor:

- Spacious living/dining room (55 m²) with fireplace, opening to the south facing terrace with BBQ with spectacular views.
- Fully equipped kitchen (9,5 m<sup>2</sup>)
- 3 bedrooms (10, 15 et 10 m<sup>2</sup>)
- Bathroom with bath and toilet (4,5 m<sup>2</sup>)
- Shower room and toilet (2,6 m<sup>2</sup>)

#### On the top floor:

- Mezzanine with small sitting room (15 m<sup>2</sup>)
- Roof terrace (8 m<sup>2</sup>)
- Attic

Fully fenced private terraced garden with different sitting corners.

Swimming pool (concrete) 10x5m (depth 2,2m) with shower.