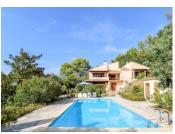

#### On the top floor:

- Mezzanine with small sitting room (15 m<sup>2</sup>)
- Roof terrace (8 m<sup>2</sup>)
- Attic

Fully fenced private terraced garden with different sitting corners.

Swimming pool (concrete) 10x5m (depth 2,2m) with shower.