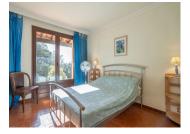

#### On the 1st floor:

- Spacious living/dining room (55 m²) with fireplace, opening to the south facing terrace with BBQ with spectacular views.
- Fully equipped kitchen (9,5 m<sup>2</sup>)
- 3 bedrooms (10, 15 et 10 m<sup>2</sup>)
- Bathroom with bath and toilet (4,5 m<sup>2</sup>)
- Shower room and toilet (2,6 m<sup>2</sup>)