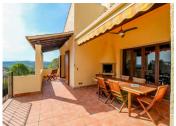

#### On the 1st floor:

- Spacious living/dining room (55 m²) with fireplace, opening to the south facing terrace with BBQ with spectacular views.
- Fully equipped kitchen (9,5 m<sup>2</sup>)
- 3 bedrooms (10, 15 et 10 m<sup>2</sup>)
- Bathroom with bath and toilet (4,5 m<sup>2</sup>)
- Shower room and toilet (2,6 m<sup>2</sup>)