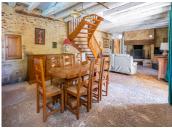

The ground floor of the house comprises a large living area, a second lounge, a bathroom, separate toilet, bedroom and dressing room.

On the first floor you will find a spacious hallway and two large bedrooms.

## DESCRIPTION

HOUSE GROUND FLOOR Living room / kitchen (661) Petit salon (341) Bathroom (6.71) WC (1.21) Bedroom (151) Dressing room (6.51) Ist FLOOR Clearance (121) Bedroom 2 (201) Bedroom 3 (221)

EXTRAS Barn with independent access Swimming pool (salt system), not heated but can be connected to the Geothermal system Garage (in barn) Well