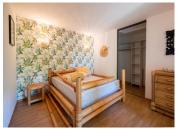

The ground floor of the house comprises a large living area, a second lounge, a bathroom, separate toilet, bedroom and dressing room.

On the first floor you will find a spacious hallway and two large bedrooms.

## DESCRIPTION

HOUSE GROUND FLOOR Living room / kitchen (661) Petit salon (341) Bathroom (6.71) WC (1.21) Bedroom (151) Dressing room (6.51) Ist FLOOR Clearance (121) Bedroom 2 (201) Bedroom 3 (221)

EXTRAS Barn with independent access Swimming pool (salt system), not heated but can be connected to the Geothermal system Garage (in barn) Well