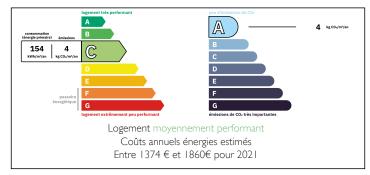

Ref: A24160BD24

Price: 435 000 EUR agency fees to be paid by the seller

#### Character building, swimming pool and charming stone barn















### ENERGY - DPE



# INFORMATION

| Town:       | Montignac |
|-------------|-----------|
| Department: | Dordogne  |
| Bed:        | 3         |
| Bath:       | Ι         |
| Floor:      | 180 m2    |
| Plot Size:  | 1851 m2   |

## IN BRIEF

Stone house combining character, spacious interiors and interesting features including: traditional "lauze" roof, pebble floor, beautiful stone barn, saltwater swimming pool, geothermal heating...

The ground floor of the house comprises a large living area, a second lounge, a bathroom, separate toilet, bedroom and dressing room.

On the first floor you will find a spacious hallway and two large bedrooms.

Completed by a beautiful stone barn with independent access, the property is located in a charming hamlet in the heart of the Vézère Valley, just a few minutes fro