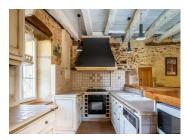

## DESCRIPTION

HOUSE GROUND FLOOR Living room / kitchen (661) Petit salon (341) Bathroom (6.71) WC (1.21) Bedroom (151) Dressing room (6.51) Ist FLOOR Clearance (121) Bedroom 2 (201) Bedroom 3 (221)

EXTRAS Barn with independent access Swimming pool (salt system), not heated but can be connected to the Geothermal system Garage (in barn) Well