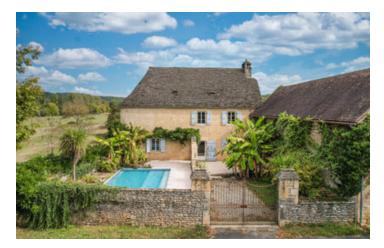

#### Character building, swimming pool and charming stone barn

## IN BRIEF

Stone house combining character, spacious interiors and interesting features including: traditional "lauze" roof, pebble floor, beautiful stone barn, saltwater swimming pool, geothermal heating...

Completed by a beautiful stone barn with independent access, the property is located in a charming hamlet in the heart of the Vézère Valley, just a few minutes from Montignac.

A small flat in need of renovation offers potential for further development.