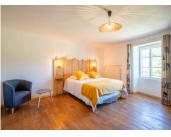

The ground floor of the house comprises a large living area, a second lounge, a bathroom, separate toilet, bedroom and dressing room.

On the first floor you will find a spacious hallway and two large bedrooms.

## DESCRIPTION

HOUSE GROUND FLOOR Living room / kitchen (661) Petit salon (341) Bathroom (6.71) WC (1.21) Bedroom (151) Dressing room (6.51) Ist FLOOR Clearance (121) Bedroom 2 (201) Bedroom 3 (221)

EXTRAS Barn with independent access Swimming pool (salt system), not heated but can be connected to the Geothermal system Garage (in barn) Well