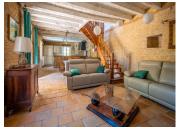

The ground floor of the house comprises a large living area, a second lounge, a bathroom, separate toilet, bedroom and dressing room.

On the first floor you will find a spacious hallway and two large bedrooms.

## DESCRIPTION

HOUSE GROUND FLOOR Living room / kitchen (661) Petit salon (341) Bathroom (6.71) WC (1.21) Bedroom (151) Dressing room (6.51) Ist FLOOR Clearance (121) Bedroom 2 (201) Bedroom 3 (221)

EXTRAS Barn with independent access Swimming pool (salt system), not heated but can be connected to the Geothermal system Garage (in barn) Well