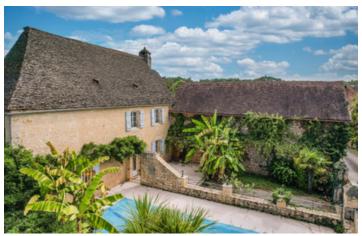

#### Character building, swimming pool and charming stone barn

## IN BRIEF

Stone house combining character, spacious interiors and interesting features including: traditional "lauze" roof, pebble floor, beautiful stone barn, saltwater swimming pool, geothermal heating...

Completed by a beautiful stone barn with independent access, the property is located in a charming hamlet in the heart of the Vézère Valley, just a few minutes from Montignac.

A small flat in need of renovation offers potential for further development.

## DESCRIPTION

HOUSE GROUND FLOOR Living room / kitchen (661) Petit salon (341) Bathroom (6.71) WC (1.21) Bedroom (151) Dressing room (6.51) Ist FLOOR Clearance (121) Bedroom 2 (201) Bedroom 3 (221)

EXTRAS Barn with independent access Swimming pool (salt system), not heated but can be connected to the Geothermal system Garage (in barn) Well

#### NOTES Mains sanitation Geothermal heating Double glazing Water softener Utility and laundry room Lauze roof redone 20 years ago

Information about risks to which this property is exposed is available on the Géorisques website : https://www.georisques.gouv.fr