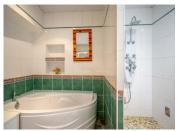

The ground floor of the house comprises a large living area, a second lounge, a bathroom, separate toilet, bedroom and dressing room.

On the first floor you will find a spacious hallway and two large bedrooms.

## DESCRIPTION

HOUSE GROUND FLOOR Living room / kitchen (661) Petit salon (341) Bathroom (6.71) WC (1.21) Bedroom (151) Dressing room (6.51) Ist FLOOR Clearance (121) Bedroom 2 (201) Bedroom 3 (221)

EXTRAS Barn with independent access Swimming pool (salt system), not heated but can be connected to the Geothermal system Garage (in barn) Well