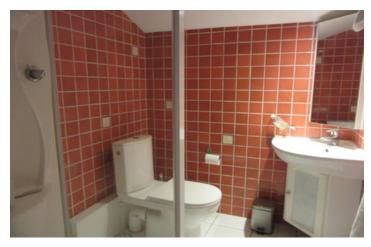

Shower room - recently fitted, modern shower room with large shower, basin and WC.

Laundry area - houses washing machine.

Bedroom 4/office - large enough for a bed and desk, perfect office or study.

Shower room - well presented shower room with shower, basin and WC.