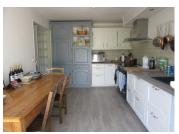

### GROUND FLOOR

Kitchen - attractive fitted kitchen, with plenty of storage and doors leading onto garden.

Sitting room - spacious and elegant room, with lovely fireplace, log burner and exposed beams. Large French windows provide plenty of light and access to the garden.