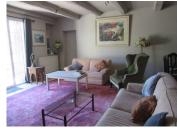

### GROUND FLOOR

Kitchen - attractive fitted kitchen, with plenty of storage and doors leading onto garden.

Sitting room - spacious and elegant room, with lovely fireplace, log burner and exposed beams. Large French windows provide plenty of light and access to the garden.