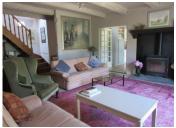

### GROUND FLOOR

Kitchen - attractive fitted kitchen, with plenty of storage and doors leading onto garden.

Sitting room - spacious and elegant room, with lovely fireplace, log burner and exposed beams. Large French windows provide plenty of light and access to the garden.