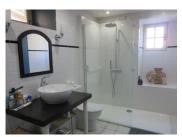

Shower room - recently fitted, modern shower room with large shower, basin and WC.

Laundry area - houses washing machine.

Bedroom 4/office - large enough for a bed and desk, perfect office or study.

Shower room - well presented shower room with shower, basin and WC.