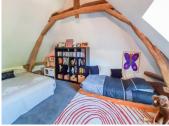

2 bedrooms on the same level, including a master suite with dressing room and shower room.

A bedroom completes the double lounge.

Upstairs, a landing leads to 2 bedrooms, 1 separate toilet and 1 bathroom.

2 bedrooms on the same level, including a master suite with dressing room and shower room.

A bedroom completes the double lounge.

Upstairs, a landing leads to 2 bedrooms, I separate toilet and I bathroom.