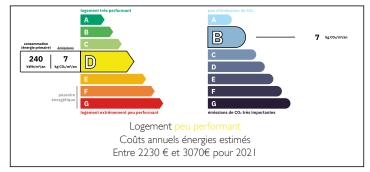

#### Fully restored 19th century stone house with garden and swimming pool. Country location near Périgueux.













### ENERGY - DPE



## INFORMATION

| Périgueux |
|-----------|
| Dordogne  |
| 5         |
| 3         |
| 171 m2    |
| 2186 m2   |
|           |

### IN BRIEF

You'll love this charming house in a privileged location in the countryside near Périgueux.

Charming, fully restored 19th century house with garden and swimming pool.

You enter at ground level into a double lounge dining room with its beautiful spaces, beams and fireplaces. A fitted kitchen with access to a terrace overlooking a beautiful uninterrupted view and its swimming pool.

2 bedrooms on the same level, including a master suite with dressing room and shower room.

A bedroom completes the double lounge.

Upstairs, a landing leads to 2 bedrooms, 1 separate toilet and 1 bathroom.

# Pretty wooded garden overlooking the valley with swimming p