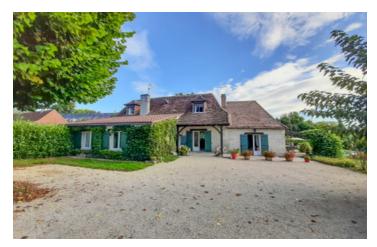

#### Fully restored 19th century stone house with garden and swimming pool. Country location near Périgueux.

### IN BRIEF

You'll love this charming house in a privileged location in the countryside near Périgueux.

Charming, fully restored 19th century house with garden and swimming pool.

You enter at ground level into a double lounge dining room with its beautiful spaces, beams and fireplaces. A fitted kitchen with access to a terrace overlooking a beautiful uninterrupted view and its swimming pool.

### DESCRIPTION

You'll love this charming house in a privileged location in the countryside.

Charming, fully restored 19th century house with garden and swimming pool.

You enter at ground level into a double lounge dining room with its beautiful spaces, beams and fireplaces. A fitted kitchen with access to a terrace overlooking a beautiful uninterrupted view and its swimming pool.