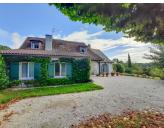

#### Fully restored 19th century stone house with garden and swimming pool. Country location near Périgueux.

### IN BRIEF

You'll love this charming house in a privileged location in the countryside near Périgueux.

Charming, fully restored 19th century house with garden and swimming pool.

You enter at ground level into a double lounge dining room with its beautiful spaces, beams and fireplaces. A fitted kitchen with access to a terrace overlooking a beautiful uninterrupted view and its swimming pool.

### DESCRIPTION

You'll love this charming house in a privileged location in the countryside.

Charming, fully restored 19th century house with garden and swimming pool.

You enter at ground level into a double lounge dining room with its beautiful spaces, beams and fireplaces. A fitted kitchen with access to a terrace overlooking a beautiful uninterrupted view and its swimming pool.