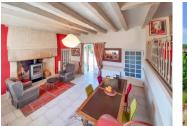

### IN BRIEF

You'll love this charming house in a privileged location in the countryside near Périgueux.

Charming, fully restored 19th century house with garden and swimming pool.

You enter at ground level into a double lounge dining room with its beautiful spaces, beams and fireplaces. A fitted kitchen with access to a terrace overlooking a beautiful uninterrupted view and its swimming pool.

### DESCRIPTION

You'll love this charming house in a privileged location in the countryside.

Charming, fully restored 19th century house with garden and swimming pool.

You enter at ground level into a double lounge dining room with its beautiful spaces, beams and fireplaces. A fitted kitchen with access to a terrace overlooking a beautiful uninterrupted view and its swimming pool.