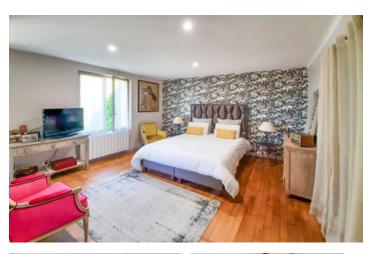

2 bedrooms on the same level, including a master suite with dressing room and shower room.

A bedroom completes the double lounge.

Upstairs, a landing leads to 2 bedrooms, 1 separate toilet and 1 bathroom.

2 bedrooms on the same level, including a master suite with dressing room and shower room.

A bedroom completes the double lounge.

Upstairs, a landing leads to 2 bedrooms, I separate toilet and I bathroom.