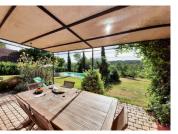

### IN BRIEF

You'll love this charming house in a privileged location in the countryside near Périgueux.

Charming, fully restored 19th century house with garden and swimming pool.

You enter at ground level into a double lounge dining room with its beautiful spaces, beams and fireplaces. A fitted kitchen with access to a terrace overlooking a beautiful uninterrupted view and its swimming pool.

# Pretty wooded garden overlooking the valley with swimming pool.

NB. Quoted prices relate to euro transactions. Fluctuations in exchange rates are not the responsibility of the agency or those representing it. The agency and its representatives are not authorised to make or give guarantees relating to the property. These particulars do not form part of any contract but are to be taken as a general representation of the property. Any areas, measurements or distances are approximate. Text, photographs and plans, where applicable, are for guidance only. Leggett and its representatives have not tested services, equipment or facilities and cannot guarantee the same.