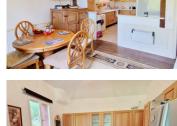

#### **GROUND FLOOR:**

Apartment with countryside views, comprising living room with corner kitchenette, bedroom, shower room with WC. The bedroom has a double glazed window - the other windows are not double glazed.

FIRST FLOOR: large entrance hall/corridor leading to a sunny living room/dining room/kitchen with fitted units. This room also has a fireplace with woodburner, bedroom 1, bedroom 2, bathroom with bath, shower and WC.