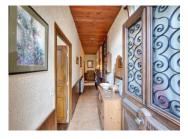

FIRST FLOOR: large entrance hall/corridor leading to a sunny living room/dining room/kitchen with fitted units. This room also has a fireplace with woodburner, bedroom 1, bedroom 2, bathroom with bath, shower and WC.