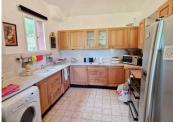

FIRST FLOOR: large entrance hall/corridor leading to a sunny living room/dining room/kitchen with fitted units. This room also has a fireplace with woodburner, bedroom 1, bedroom 2, bathroom with bath, shower and WC.