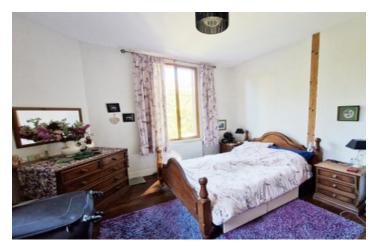

FIRST FLOOR: large entrance hall/corridor leading to a sunny living room/dining room/kitchen with fitted units. This room also has a fireplace with woodburner, bedroom 1, bedroom 2, bathroom with bath, shower and WC.