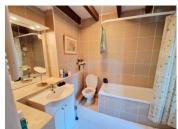

FIRST FLOOR: large entrance hall/corridor leading to a sunny living room/dining room/kitchen with fitted units. This room also has a fireplace with woodburner, bedroom 1, bedroom 2, bathroom with bath, shower and WC.