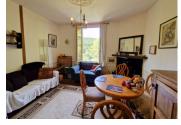

FIRST FLOOR: large entrance hall/corridor leading to a sunny living room/dining room/kitchen with fitted units. This room also has a fireplace with woodburner, bedroom 1, bedroom 2, bathroom with bath, shower and WC.