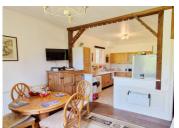

FIRST FLOOR: large entrance hall/corridor leading to a sunny living room/dining room/kitchen with fitted units. This room also has a fireplace with woodburner, bedroom 1, bedroom 2, bathroom with bath, shower and WC.