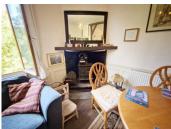

FIRST FLOOR: large entrance hall/corridor leading to a sunny living room/dining room/kitchen with fitted units. This room also has a fireplace with woodburner, bedroom 1, bedroom 2, bathroom with bath, shower and WC.