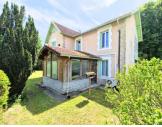

The house comprises, on the ground floor: a vestibule, an equipped kitchen, a laundry room with toilet, a dining room, a living room with wood insert fireplace, and a large veranda.

The first floor consists of 3 bedrooms with closets, a bathroom with walk-in shower, closets, and toilet. A 4 m<sup>2</sup> storage room.

Air conditioning, double glazing.

Accessible from the dining room and also from the laundry room: large covered terrace.

On the ground floor, the house features an entrance hall, a fully equipped kitchen, a laundry room with a toilet, a dining room, a living room with a wood-burning fireplace, and a spacious conservatory.

A large covered terrace is accessible from both the dining room and the laundry room.

The outbuildings offer the potential for creating a holiday cottage. A double garage, a woodshed, and a carport.

Provided there is serious and motivated interest, a reasonable scope for negotiation may be considered