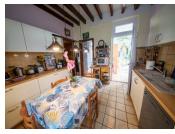

The house comprises, on the ground floor: a vestibule, an equipped kitchen, a laundry room with toilet, a dining room, a living room with wood insert fireplace, and a large veranda.

The first floor consists of 3 bedrooms with closets, a bathroom with walk-in shower, closets, and toilet. A 4 m<sup>2</sup> storage room.

On the ground floor, the house features an entrance hall, a fully equipped kitchen, a laundry room with a toilet, a dining room, a living room with a wood-burning fireplace, and a spacious conservatory.