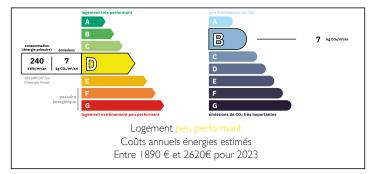

#### Charming 136 m home with outbuildings on 3,400 m — ideal for family living, gîte potential













### ENERGY - DPE



# INFORMATION

| Town:       | Cachen  |  |
|-------------|---------|--|
| Department: | Landes  |  |
| Bed:        | 3       |  |
| Bath:       | I       |  |
| Floor:      | 136 m2  |  |
| Plot Size:  | 3966 m2 |  |
|             |         |  |

# IN BRIEF

Lovely 136m<sup>2</sup> 3-bedroom house in the center of a small village, nestled on a 3400m<sup>2</sup> wooded plot, large terrace and outbuildings, close to Mont de Marsan, just minutes from the A65 highway, and within an hour's drive from the ocean.

The house comprises, on the ground floor: a vestibule, an equipped kitchen, a laundry room with toilet, a dining room, a living room with wood insert fireplace, and a large veranda.

The first floor consists of 3 bedrooms with closets, a bathroom with walk-in shower, closets, and toi