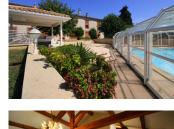

Its U-shaped structure is organized around a totally enclosed patio, with a beautiful fountain at its center. The 340m2 building, with its revolving walkway, leads to the 150m2 outbuildings ready for conversion, while the 2.8 hectares of beautifully landscaped grounds provide a beautiful backdrop to this extraordinary property. Finally, an incredible 14x7 swimming pool enhances the property. It's going to be difficult to describe so much...