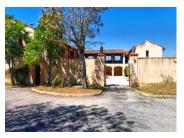

#### DESCRIPTION

First of all, we pass through the imposing wrought-iron gate, which leads to the outside of the house. Then, another perimeter gate opens onto the central courtyard, revealing the building's distinctive architecture.