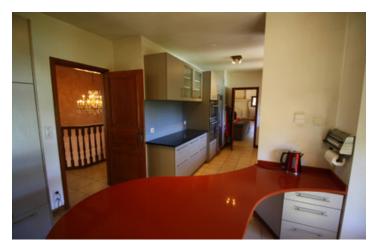

Here we are on the threshold of the main entrance, the first floor comprises a large 80m2 living room with open fireplace and pagoda-style bar, two bedrooms, bathroom and toilet, and an office. Bonus: a relaxation area with spa and sauna gives this level an incredible sense of well-being. A massive staircase leads upstairs to a monumental 70m2 living room with cathedral ceiling, stone fireplace and double hearth. The quality of the construction, the materials used and the decoration make this property a real gem. Then there's the magnificent fully-equipped kitchen with its fireplace.