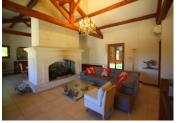

Here we are on the threshold of the main entrance, the first floor comprises a large 80m2 living room with open fireplace and pagoda-style bar, two bedrooms, bathroom and toilet, and an office. Bonus: a relaxation area with spa and sauna gives this level an incredible sense of well-being. A massive staircase leads upstairs to a monumental 70m2 living room with cathedral ceiling, stone fireplace and double hearth. The quality of the construction, the materials used and the decoration make this property a real gem. Then there's the magnificent fully-equipped kitchen with its fireplace.