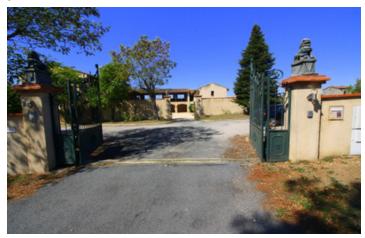

#### DESCRIPTION

First of all, we pass through the imposing wrought-iron gate, which leads to the outside of the house. Then, another perimeter gate opens onto the central courtyard, revealing the building's distinctive architecture.