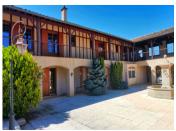

This property, enthroned in the heart of a peaceful, unspoilt environment, was built on the remains of an ancient monastery. Its well-hidden, hacienda-like architecture is absolutely atypical, and unique in our region.

Its U-shaped structure is organized around a totally enclosed patio, with a beautiful fountain at its center. The 340m2 building, with its revolving walkway, leads to the 150m2 outbuildings ready for conversion, while the 2.8 hectares of beautifully landscaped grounds provide a beautiful backdrop to this extraordinary property. Finally, an incredible 14x7 swimming pool enhances the property. It's going to be difficult to describe so much...