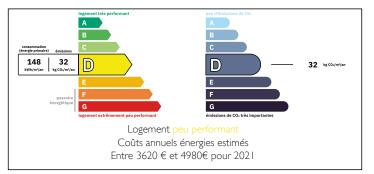

Tarn: Prestigious property in the heart of Occitan Tuscany with swimming pool, lake, outbuildings and grounds















#### FNFRGY - DPF



# **INFORMATION**

| Town:       | Graulhet |
|-------------|----------|
| Department: | Tarn     |
| Bed:        | 5        |
| Bath:       | 3        |
| Floor:      | 340 m2   |
| Plot Size:  | 28049 m2 |

# IN BRIEF

This remarkable property is located in the beautiful Occitanie region, in Graulhet between Albi and Castres, close to the famous Gaillac vineyards. Located in the heart of the Pays de Cocagne, famous for its gentle way of life and its land of plenty.

This property, enthroned in the heart of a peaceful, unspoilt environment, was built on the remains of an ancient monastery. Its well-hidden, hacienda-like architecture is absolutely atypical, and unique in our region.

Its U-shaped structure is organized around a totally enclosed patio, with a beautiful fountain at its cen