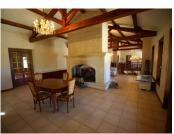

Here we are on the threshold of the main entrance, the first floor comprises a large 80m2 living room with open fireplace and pagoda-style bar, two bedrooms, bathroom and toilet, and an office. Bonus: a relaxation area with spa and sauna gives this level an incredible sense of well-being. A massive staircase leads upstairs to a monumental 70m2 living room with cathedral ceiling, stone fireplace and double hearth. The quality of the construction, the materials used and the decoration make this property a real gem. Then there's the magnificent fully-equipped kitchen with its fireplace.