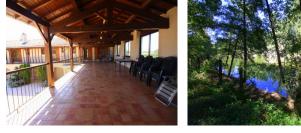

The night area includes 3 bedrooms, one of which is a master suite, and a bathroom with toilet. A covered walkway leads from the living room and large suite to a covered terrace, also 80m long! We'll let you imagine the potential that's everywhere here! This terrace is extended by a barbecue area and bar...and from this space you can access the opposite wing, which houses the 150m2 outbuilding on 2 levels. The first floor of the outbuilding includes workshops, storage areas, an air-conditioned wine cellar and a large veranda, which currently houses plants in winter storage, but which could have a completely different function.