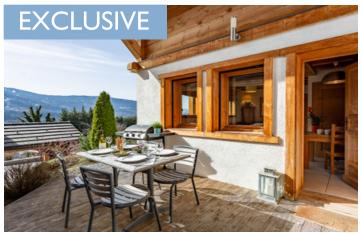

### IN BRIEF

NB Offer accepted recently.

This cosy south-facing chalet is located close to the centre of the beautiful village of Samoëns and all its amenities. Being so close the centre, it has easy access to France's 4th largest ski domain, the Grand Massif.

### Ground floor:

• Entrance, open plan living room (18.5 m2, with wood burning stove), dining area and kitchen (8 m2), WC, and staircase for access to the upper level.

Chalets like this a very rarely available in the centre of Samoëns. This chalet offers 59 sq m of living space and includes 2 double bedrooms, both of which are ensuite. It has has large terrace and a private garage.