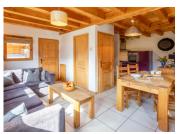

### Ground floor:

• Entrance, open plan living room (18.5 m2, with wood burning stove), dining area and kitchen (8 m2), WC, and staircase for access to the upper level.