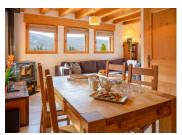

### Ground floor:

• Entrance, open plan living room (18.5 m2, with wood burning stove), dining area and kitchen (8 m2), WC, and staircase for access to the upper level.