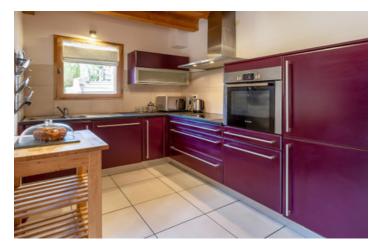

### Ground floor:

• Entrance, open plan living room (18.5 m2, with wood burning stove), dining area and kitchen (8 m2), WC, and staircase for access to the upper level.