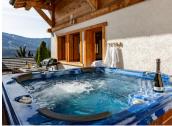

Chalets like this a very rarely available in the centre of Samoëns. This chalet offers 59 sq m of living space and includes 2 double bedrooms, both of which are ensuite. It has has large terrace and a private garage.