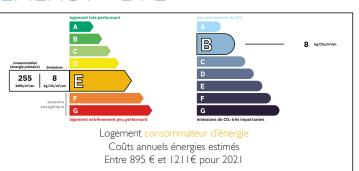

Ref: A24073|ST74

Price: 424 999 EUR

agency fees to be paid by the seller

Rarely available 2 bedroom duplex chalet near the centre of Samoëns with private terrace and garage.















## **ENERGY - DPE**



### INFORMATION

Town: Samoëns

Department: Haute-Savoie

Bed: 2

Bath: 2

Floor: 59 m<sup>2</sup>

Plot Size: 50 m<sup>2</sup>

### IN BRIEF

NB Offer accepted recently.

This cosy south-facing chalet is located close to the centre of the beautiful village of Samoëns and all its amenities. Being so close the centre, it has easy access to France's 4th largest ski domain, the Grand Massif.

### Summary

### Ground floor:

• Entrance, open plan living room (18.5 m2, with wood burning stove), dining area and kitchen (8 m2), WC, and staircase for access to the upper level.

#### First floor:

• Landing, two double bedrooms, one with a shower-room and one with a bathroom (both with WC). Bedrooms: 11.5 & 8.5 m2

NB. Quoted prices relate to euro transactions. Fluctuations in exchange rates are