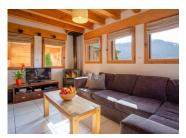

### Ground floor:

• Entrance, open plan living room (18.5 m2, with wood burning stove), dining area and kitchen (8 m2), WC, and staircase for access to the upper level.