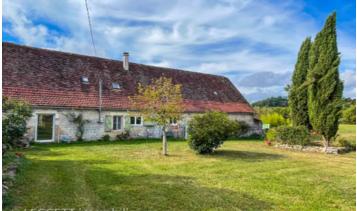

#### North Lot, 3-bedroom stone house, barns, large plot of land between Martel and Collonges

© LEGGETT, immobilier

ENERGY - DPE

### IN BRIEF

Beautiful 3-bedroom stone farmhouse with adjoining barn, large building plot close to a village with services and shops.

This beautiful stone house retains all the cachet of the barns of the Quercy and Causse areas. Well-renovated, it offers a huge living room with kitchen area (75 m2), a shower room with WC and a storeroom. Access via the courtyard (shared with neighbours) or direct access to the large rear garden, out of sight for perfect privacy.

#### IN DETAIL

Quercy-style stone barn / longère with lots of charm and potential. Very attractive location, close to the Quatre Route du Lot between Martel and Collonges. Quiet but not isolated, the house offers attractive outbuildings and a large plot of building land. Rear courtyard / parking shared with 2 neighbours.