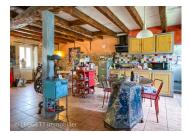

### IN BRIEF

Beautiful 3-bedroom stone farmhouse with adjoining barn, large building plot close to a village with services and shops.

This beautiful stone house retains all the cachet of the barns of the Quercy and Causse areas. Well-renovated, it offers a huge living room with kitchen area (75 m2), a shower room with WC and a storeroom. Access via the courtyard (shared with neighbours) or direct access to the large rear garden, out of sight for perfect privacy.

#### Ground floor

- Living room including kitchen area: 77 m2; open-plan living room with central heating and wood-burning stove

- Storeroom: 8.40 m2
- Sdd-WC: 6.50 m2