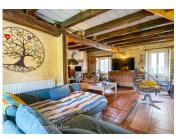

### IN BRIEF

Beautiful 3-bedroom stone farmhouse with adjoining barn, large building plot close to a village with services and shops.

This beautiful stone house retains all the cachet of the barns of the Quercy and Causse areas. Well-renovated, it offers a huge living room with kitchen area (75 m2), a shower room with WC and a storeroom. Access via the courtyard (shared with neighbours) or direct access to the large rear garden, out of sight for perfect privacy.

#### Ground floor

- Living room including kitchen area: 77 m2; open-plan living room with central heating and wood-burning stove

- Storeroom: 8.40 m2
- Sdd-WC: 6.50 m2