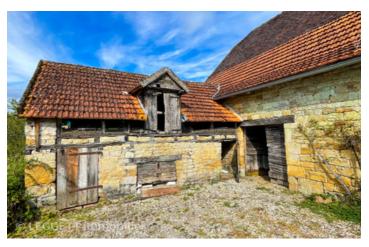

#### North Lot, 3-bedroom stone house, barns, large plot of land between Martel and Collonges

© LEGGETT, immobilier

ENERGY - DPE

#### IN DETAIL

Quercy-style stone barn / longère with lots of charm and potential. Very attractive location, close to the Quatre Route du Lot between Martel and Collonges. Quiet but not isolated, the house offers attractive outbuildings and a large plot of building land. Rear courtyard / parking shared with 2 neighbours.

#### OUTBUILDINGS :

- Barn with boiler room: 55 m2 on floor, same as upstairs
- Barn 2: 55 m2
- Barn / henhouse: 15 m2