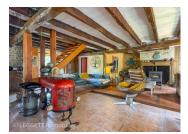

### IN BRIEF

Beautiful 3-bedroom stone farmhouse with adjoining barn, large building plot close to a village with services and shops.

This beautiful stone house retains all the cachet of the barns of the Quercy and Causse areas. Well-renovated, it offers a huge living room with kitchen area (75 m2), a shower room with WC and a storeroom. Access via the courtyard (shared with neighbours) or direct access to the large rear garden, out of sight for perfect privacy.

#### Ground floor

- Living room including kitchen area: 77 m2; open-plan living room with central heating and wood-burning stove

- Storeroom: 8.40 m2
- Sdd-WC: 6.50 m2