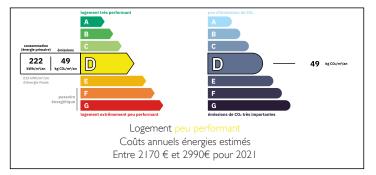

Set in the sought after Commeauche valley with 24acres of land. View over the forest with walks and bridleway











### FNFRGY - DPF



# **INFORMATION**

| Town:       | Longny les Villages |
|-------------|---------------------|
| Department: | Orne                |
| Bed:        | 5                   |
| Bath:       | 2                   |
| Floor:      | 159 m2              |
| Plot Size:  | 104737 m2           |

## IN BRIEF

Rare Opportunity in This Sought-After Area -Spacious Property with Former Dairy, Gîte Potential, and 24 Acres of land.

Rare to the market in this highly desirable location, this contemporary property, offers space and potential. Set on approximately 24 acres of rolling land, with breathtaking views across the valley and forest, this is a true countryside haven.

The main house, which would benefit from some updating, features flexible accommodation, ideal for a large family or those seeking a