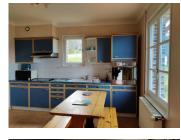

The main house, which would benefit from some updating, features flexible accommodation, ideal for a large family or those seeking a home with income potential. It includes a comfortable sitting room, a well-sized kitchen, and five bedrooms. Adjacent to the house is a former dairy, where renovation work has already begun to create a gîte - perfect for guests or holiday rentals.

### DESCRIPTION

Former dairy currently being transformed into a gîte. Next comes a more recent extension with a functional kitchen, a spacious living room with integrated cassette, a bathroom and WC.

On the first floors there are 5 bedrooms with access to the terrace and a bathroom with bathtub and sink and separate WC.