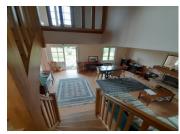

The main house, which would benefit from some updating, features flexible accommodation, ideal for a large family or those seeking a home with income potential. It includes a comfortable sitting room, a well-sized kitchen, and five bedrooms. Adjacent to the house is a former dairy, where renovation work has already begun to create a gîte - perfect for guests or holiday rentals.

### DESCRIPTION

Former dairy currently being transformed into a gîte. Next comes a more recent extension with a functional kitchen, a spacious living room with integrated cassette, a bathroom and WC.

On the first floors there are 5 bedrooms with access to the terrace and a bathroom with bathtub and sink and separate WC.