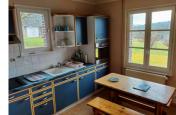

The main house, which would benefit from some updating, features flexible accommodation, ideal for a large family or those seeking a home with income potential. It includes a comfortable sitting room, a well-sized kitchen, and five bedrooms. Adjacent to the house is a former dairy, where renovation work has already begun to create a gîte - perfect for guests or holiday rentals.

### DESCRIPTION

Former dairy currently being transformed into a gîte. Next comes a more recent extension with a functional kitchen, a spacious living room with integrated cassette, a bathroom and WC.

On the first floors there are 5 bedrooms with access to the terrace and a bathroom with bathtub and sink and separate WC.