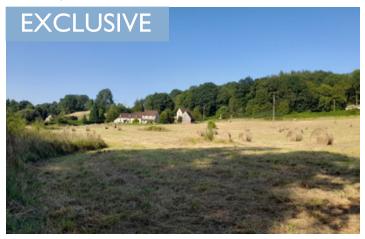

Set in the sought after Commeauche valley with 24acres of land. View over the forest with walks and bridleway

## IN BRIEF

Rare Opportunity in This Sought-After Area -Spacious Property with Former Dairy, Gîte Potential, and 24 Acres of land.

Rare to the market in this highly desirable location, this contemporary property, offers space and potential. Set on approximately 24 acres of rolling land, with breathtaking views across the valley and forest, this is a true countryside haven.

#### An exceptional setting for equestrian enthusiasts, with abundant bridlepaths and scenic walking trails

NB. Quoted prices relate to euro transactions. Fluctuations in exchange rates are not the responsibility of the agency or those representing it. The agency and its representatives are not authorised to make or give guarantees relating to the property. These particulars do not form part of any contract but are to be taken as a general representation of the property. Any areas, measurements or distances are approximate. Text, photographs and plans, where applicable, are for guidance only. Leggett and its representatives have not tested services, equipment or facilities and cannot guarantee the same.