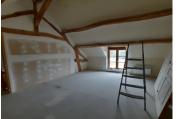

The main house, which would benefit from some updating, features flexible accommodation, ideal for a large family or those seeking a home with income potential. It includes a comfortable sitting room, a well-sized kitchen, and five bedrooms. Adjacent to the house is a former dairy, where renovation work has already begun to create a gîte - perfect for guests or holiday rentals.

### DESCRIPTION

Former dairy currently being transformed into a gîte. Next comes a more recent extension with a functional kitchen, a spacious living room with integrated cassette, a bathroom and WC.

On the first floors there are 5 bedrooms with access to the terrace and a bathroom with bathtub and sink and separate WC.