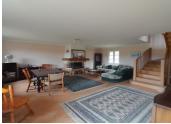

The main house, which would benefit from some updating, features flexible accommodation, ideal for a large family or those seeking a home with income potential. It includes a comfortable sitting room, a well-sized kitchen, and five bedrooms. Adjacent to the house is a former dairy, where renovation work has already begun to create a gîte - perfect for guests or holiday rentals.

### DESCRIPTION

Former dairy currently being transformed into a gîte. Next comes a more recent extension with a functional kitchen, a spacious living room with integrated cassette, a bathroom and WC.

On the first floors there are 5 bedrooms with access to the terrace and a bathroom with bathtub and sink and separate WC.