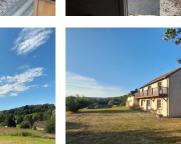

Set in the sought after Commeauche valley with 24acres of land. View over the forest with walks and bridleway

## IN BRIEF

Rare Opportunity in This Sought-After Area -Spacious Property with Former Dairy, Gîte Potential, and 24 Acres of land.

Rare to the market in this highly desirable location, this contemporary property, offers space and potential. Set on approximately 24 acres of rolling land, with breathtaking views across the valley and forest, this is a true countryside haven.