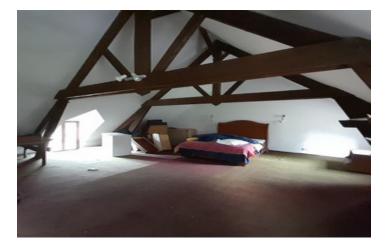

The main house, which would benefit from some updating, features flexible accommodation, ideal for a large family or those seeking a home with income potential. It includes a comfortable sitting room, a well-sized kitchen, and five bedrooms. Adjacent to the house is a former dairy, where renovation work has already begun to create a gîte - perfect for guests or holiday rentals.

### DESCRIPTION

Former dairy currently being transformed into a gîte. Next comes a more recent extension with a functional kitchen, a spacious living room with integrated cassette, a bathroom and WC.

On the first floors there are 5 bedrooms with access to the terrace and a bathroom with bathtub and sink and separate WC.