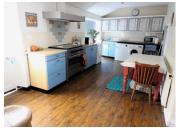

Kitchen with door to veranda and stairs leading to the garden and basement - 18.37m2.

Sitting room with door to passageway with separate entrance leading to studio flat- 20.62m2.

1st floor:

Bedroom with fireplace (currently closed) - 26.55m2. Ensuite shower room with shower, hand basin and WC.