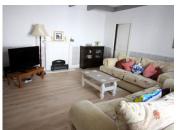

Kitchen with door to veranda and stairs leading to the garden and basement - 18.37m2.

Sitting room with door to passageway with separate entrance leading to studio flat- 20.62m2.

1st floor:

Bedroom with fireplace (currently closed) - 26.55m2. Ensuite shower room with shower, hand basin and WC.