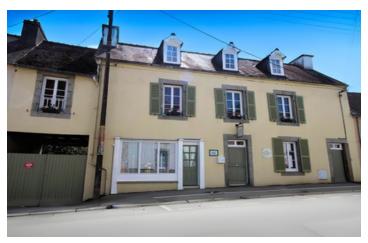

### An impressive family home with self-contained studio flat and secluded garden.

## IN BRIEF

Situated on the outskirts of the town, this impressive property offers spacious family accommodation. Once a bakery, the property has been tastefully renovated by the current owners with many original features,, including the old bread oven, remaining. The living accommodation is arranged over 3 floors. On the ground floor, you will find a large kitchen, dining room and sitting room, whilst on the first and second floors are found 5 bedrooms, one with an ensuite shower room, and 2 further shower rooms. The property also benefits from a self-contained studio flat, offering income potential, which offers a large large bedroom/living area, comprising space for a small kitchen, as well as a shower room.