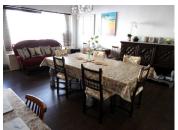

## DESCRIPTION

Property description (all measurements are approximate):

Ground floor:

Dining room, formerly the shop for the bakery, with door to road - 24.16m2.

Entrance hall with cupboard under the stairs.