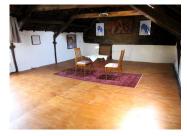

Studio flat reached by entrance from door in sitting room:

Living/bedroom area with kitchen sink unit, stairs leading to basement and fireplace (currently closed) - 57.71m2.

Shower room with shower, hand basin and WC.