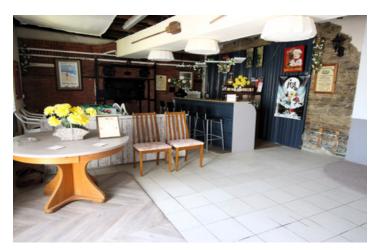

## IN BRIEF

Situated on the outskirts of the town, this impressive property offers spacious family accommodation. Once a bakery, the property has been tastefully renovated by the current owners with many original features,, including the old bread oven, remaining. The living accommodation is arranged over 3 floors. On the ground floor, you will find a large kitchen, dining room and sitting room, whilst on the first and second floors are found 5 bedrooms, one with an ensuite shower room, and 2 further shower rooms. The property also benefits from a self-contained studio flat, offering income potential, which offers a large large bedroom/living area, comprising space for a small kitchen, as well as a shower room.

## DESCRIPTION

Property description (all measurements are approximate):

Ground floor:

Dining room, formerly the shop for the bakery, with door to road - 24.16m2.

Entrance hall with cupboard under the stairs.

Kitchen with door to veranda and stairs leading to the garden and basement - 18.37m2.

Sitting room with door to passageway with separate entrance leading to studio flat- 20.62m2.

1st floor:

Bedroom with fireplace (currently closed) - 26.55m2. Ensuite shower room with shower, hand basin and WC.