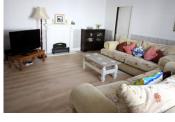

Kitchen with door to veranda and stairs leading to the garden and basement - 18.37m2.

Sitting room with door to passageway with separate entrance leading to studio flat- 20.62m2.

1st floor:

Bedroom with fireplace (currently closed) - 26.55m2. Ensuite shower room with shower, hand basin and WC.