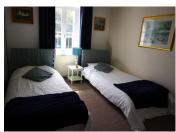

Shower room with hand basin, WC and shower.

Bedroom - 18.59m2.

Bedroom - 11.01m2.

2nd floor:

Bedroom with 2 built-in wardrobes - 23.43m2 at floor level.

Shower room with shower, hand basin and WC. Bedroom - 20.12m2 at floor level.