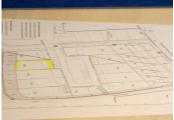

## INFORMATION

Town: Brux

Department: Vienne

Bed: 0

Bath: 0

Floor: 0 m2

Plot Size: 809 m2

### IN BRIEF

Building plot for a habitable dwelling, with electricity, water and drainage ready for connection.

Other plots of differing sizes available upon request

## DESCRIPTION

Building plot for a habitable dwelling, with electricity, water and drainage ready for connection.

Other plots of differing sizes available upon request

\_\_\_\_\_

Information about risks to which this property is exposed is available on the Géorisques website : https://www.georisques.gouv.fr