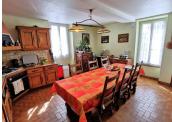

Downstairs there is a large entrance hall and to one side is a living/dining room with a pellet wood burner and also a chimney, and to the other side of the entrance hall is a large kitchen. There is also a downstairs bedroom. The very nice wooden staircase leads upstairs to 4 more bedrooms, plus a dressing room and a shower room. A further flight of stairs leads up to the attci which is massive and could either be made into more bedooms and shower rooms of could be a fantactic games room. There is also the studio with its open plan...

# DESCRIPTION

The house in greater detail -

Downstairs. Entrance hall - 12.85 m<sup>2</sup> Kitchen - 24 m<sup>2</sup> Living and dining room - 36.80 m<sup>2</sup> Bedroom 1 - 15.50 m<sup>2</sup>.

Upstairs. Landing - 5.75 m<sup>2</sup> WC - 2.05 m<sup>2</sup> Bedroom 2 - 19.20 m<sup>2</sup> Bedroom 3 - 16.25 m<sup>2</sup> Bedroom 4 - 13.42 m<sup>2</sup> Bedroom 5 - 13.40 m<sup>2</sup> Dressing room - 7.35 m<sup>2</sup> Shower room - 5.90 m<sup>2</sup>.