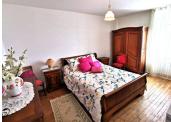

Downstairs there is a large entrance hall and to one side is a living/dining room with a pellet wood burner and also a chimney, and to the other side of the entrance hall is a large kitchen. There is also a downstairs bedroom. The very nice wooden staircase leads upstairs to 4 more bedrooms, plus a dressing room and a shower room. A further flight of stairs leads up to the attci which is massive and could either be made into more bedooms and shower rooms of could be a fantactic games room. There is also the studio with its open plan...

# DESCRIPTION

The house in greater detail -

Downstairs. Entrance hall - 12.85 m<sup>2</sup> Kitchen - 24 m<sup>2</sup> Living and dining room - 36.80 m<sup>2</sup> Bedroom 1 - 15.50 m<sup>2</sup>.

Upstairs. Landing - 5.75 m<sup>2</sup> WC - 2.05 m<sup>2</sup> Bedroom 2 - 19.20 m<sup>2</sup> Bedroom 3 - 16.25 m<sup>2</sup> Bedroom 4 - 13.42 m<sup>2</sup> Bedroom 5 - 13.40 m<sup>2</sup> Dressing room - 7.35 m<sup>2</sup> Shower room - 5.90 m<sup>2</sup>.