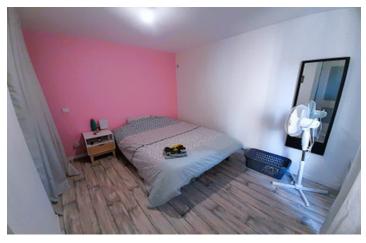

# DESCRIPTION

The house in greater detail -

Downstairs. Entrance hall - 12.85 m<sup>2</sup> Kitchen - 24 m<sup>2</sup> Living and dining room - 36.80 m<sup>2</sup> Bedroom 1 - 15.50 m<sup>2</sup>.

Upstairs. Landing - 5.75 m<sup>2</sup> WC - 2.05 m<sup>2</sup> Bedroom 2 - 19.20 m<sup>2</sup> Bedroom 3 - 16.25 m<sup>2</sup> Bedroom 4 - 13.42 m<sup>2</sup> Bedroom 5 - 13.40 m<sup>2</sup> Dressing room - 7.35 m<sup>2</sup> Shower room - 5.90 m<sup>2</sup>.