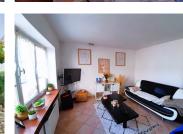

Downstairs there is a large entrance hall and to one side is a living/dining room with a pellet wood burner and also a chimney, and to the other side of the entrance hall is a large kitchen. There is also a downstairs bedroom. The very nice wooden staircase leads upstairs to 4 more bedrooms, plus a dressing room and a shower room. A further flight of stairs leads up to the attci which is massive and could either be made into more bedooms and shower rooms of could be a fantactic games room. There is also the studio with its open plan...