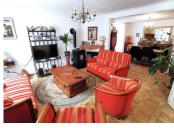

Downstairs there is a large entrance hall and to one side is a living/dining room with a pellet wood burner and also a chimney, and to the other side of the entrance hall is a large kitchen. There is also a downstairs bedroom. The very nice wooden staircase leads upstairs to 4 more bedrooms, plus a dressing room and a shower room. A further flight of stairs leads up to the attci which is massive and could either be made into more bedooms and shower rooms of could be a fantactic games room. There is also the studio with its open plan...

# DESCRIPTION

The house in greater detail -

Downstairs. Entrance hall - 12.85 m<sup>2</sup> Kitchen - 24 m<sup>2</sup> Living and dining room - 36.80 m<sup>2</sup> Bedroom 1 - 15.50 m<sup>2</sup>.

Upstairs. Landing - 5.75 m<sup>2</sup> WC - 2.05 m<sup>2</sup> Bedroom 2 - 19.20 m<sup>2</sup> Bedroom 3 - 16.25 m<sup>2</sup> Bedroom 4 - 13.42 m<sup>2</sup> Bedroom 5 - 13.40 m<sup>2</sup> Dressing room - 7.35 m<sup>2</sup> Shower room - 5.90 m<sup>2</sup>.