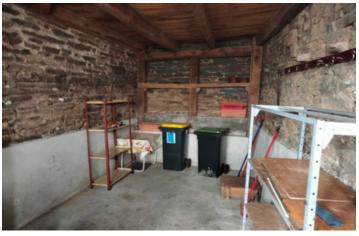

#### 70 m village centre house to renovate, comprising I kitchen, I bedroom, I bathroom. Attic for conversion

# IN BRIEF

Stone village centre house to renovate, situated in the heart of Loyataise life.

You're close to Ploërmel and Brocéliande and less than an hour from Brittany's major towns.

### DESCRIPTION

Stone village centre house to renovate, situated in the heart of Loyataise life.

You're close to Ploërmel and Brocéliande and less than an hour from Brittany's major towns.

Information about risks to which this property is exposed is available on the Géorisques website : https://www.georisques.gouv.fr