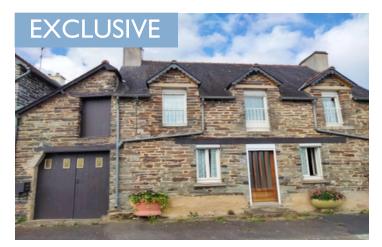

#### 70 m village centre house to renovate, comprising I kitchen, I bedroom, I bathroom. Attic for conversion

# IN BRIEF

Stone village centre house to renovate, situated in the heart of Loyataise life.

You're close to Ploërmel and Brocéliande and less than an hour from Brittany's major towns.

### DESCRIPTION

Stone village centre house to renovate, situated in the heart of Loyataise life.

You're close to Ploërmel and Brocéliande and less than an hour from Brittany's major towns.

Information about risks to which this property is exposed is available on the Géorisques website : https://www.georisques.gouv.fr