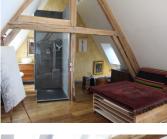

Directly behind the townhouse is a shared courtyard leading to the walled private gardens within which sits the guest cottage/artist studio - 106m<sup>2</sup> comprising a large room (40m<sup>2</sup>) with cathedral ceiling, further room , shower and wc, upstairs a bedroom leading to a small balcony. Storage space to the side of the building . Garden shed. Beautiful walled garden with stunning views, seating areas and water feature, approx. 400m<sup>2</sup>.