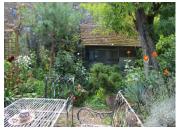

Directly behind the townhouse is a shared courtyard leading to the walled private gardens within which sits the guest cottage/artist studio - 106m<sup>2</sup> comprising a large room (40m<sup>2</sup>) with cathedral ceiling, further room , shower and wc, upstairs a bedroom leading to a small balcony. Storage space to the side of the building . Garden shed. Beautiful walled garden with stunning views, seating areas and water feature, approx. 400m<sup>2</sup>.