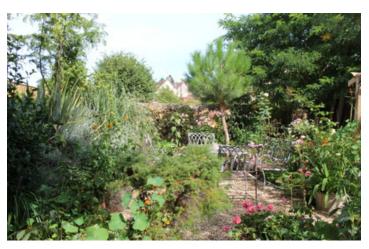

Directly behind the townhouse is a shared courtyard leading to the walled private gardens within which sits the guest cottage/artist studio - 106m<sup>2</sup> comprising a large room (40m<sup>2</sup>) with cathedral ceiling, further room , shower and wc, upstairs a bedroom leading to a small balcony. Storage space to the side of the building . Garden shed. Beautiful walled garden with stunning views, seating areas and water feature, approx. 400m<sup>2</sup>.