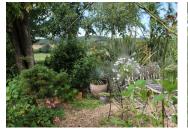

Directly behind the townhouse is a shared courtyard leading to the walled private gardens within which sits the guest cottage/artist studio - 106m<sup>2</sup> comprising a large room (40m<sup>2</sup>) with cathedral ceiling, further room , shower and wc, upstairs a bedroom leading to a small balcony. Storage space to the side of the building . Garden shed. Beautiful walled garden with stunning views, seating areas and water feature, approx. 400m<sup>2</sup>.