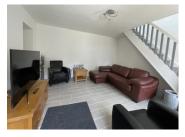

Lounge with window and door to front, tiled floor and stairs to first floor  $(4.50m \times 4.01m)$ 

FIRST FLOOR (accessed from the lounge)

Bedroom I with tiled floor and  $2 \times \text{Velux}$  windows. En-suite bathroom with washbasin, shower, WC, tiled floor and Velux window  $(4.05 \text{m} \times 3.72 \text{m})$ 