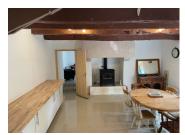

On the ground floor are a large kitchen with built-in and appliances, and with a chimney and log burner, and there is also a separate lounge. Stairs from the lounge lead to a double bedroom with an en-suite bathroom.

#### **GROUND FLOOR**

Kitchen with appliances (washing machine, gas/electric cooker and an integrated fridge and freezer), cupboards, wooden worktops, tiled floor, window and door to front, fireplace with log burner (6.39m × 4.01m)