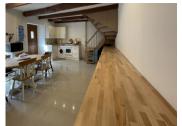

On the ground floor are a large kitchen with built-in and appliances, and with a chimney and log burner, and there is also a separate lounge. Stairs from the lounge lead to a double bedroom with an en-suite bathroom.

The main part of the first floor accommodation is accessed from the kitchen, and there is a bedroom and shower room on this level. A further bedroom, with an exposed stone wall, is on the second floor and there is a possibility to add a shower room on this floor also.

FIRST FLOOR (accessed from the kitchen)

Bedroom 2 with wooden flooring, windows to front and rear, mirrored fitted double wardrobe  $(4.76m \times 3.80m)$ 

Shower room with wooden flooring, washbasin with vanity unit, shower, WC, electric heater and window  $(2.53m \times 1.43m)$ 