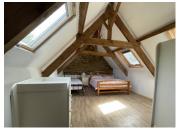

#### SECOND FLOOR

Bedroom 3 with beams, wood laminate floor, exposed stone wall,  $4 \times \text{Velux}$  windows. Possibility to create an en-suite (6.84m  $\times$  3.58m)