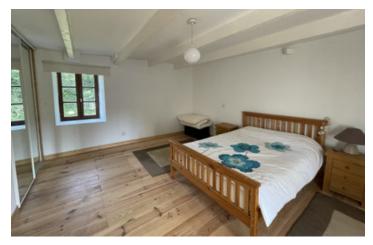

FIRST FLOOR (accessed from the kitchen)

Bedroom 2 with wooden flooring, windows to front and rear, mirrored fitted double wardrobe  $(4.76m \times 3.80m)$ 

Shower room with wooden flooring, washbasin with vanity unit, shower, WC, electric heater and window  $(2.53m \times 1.43m)$ 