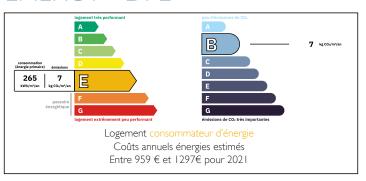

Ref: A23826GCA22

Price: 129 999 EUR

agency fees to be paid by the seller

#### Beautiful 3-bedroomed property with outbuilding and garden in a peaceful hamlet















### **ENERGY - DPE**



# INFORMATION

Town: Saint-Gilles-Pligeaux

Department: Côtes-d'Armor

Bed: 3

Bath: 2

Floor: 107 m2
Plot Size: 1058 m2

#### IN BRIEF

Set in a quiet location on the outskirts of the village of Saint Gilles Pligeaux, this gem of a property is well-suited to being a family home or holiday home.

The property has been nicely renovated and all the rooms are spacious, airy and bright.

On the ground floor are a large kitchen with built-in and appliances, and with a chimney and log burner, and there is also a separate lounge. Stairs from the lounge lead to a double bedroom with an en-suite bathroom.

The main part of the first floor accommodation is accessed from the kitchen, and there is a bedroom and shower room on this level. A further bedroom, with an exposed stone wall, is on the secon