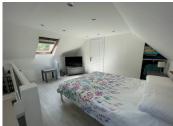

Lounge with window and door to front, tiled floor and stairs to first floor  $(4.50m \times 4.01m)$ 

FIRST FLOOR (accessed from the lounge)

Bedroom I with tiled floor and  $2 \times \text{Velux}$  windows. En-suite bathroom with washbasin, shower, WC, tiled floor and Velux window  $(4.05 \text{m} \times 3.72 \text{m})$ 