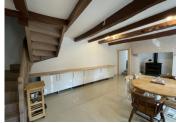

#### **GROUND FLOOR**

Kitchen with appliances (washing machine, gas/electric cooker and an integrated fridge and freezer), cupboards, wooden worktops, tiled floor, window and door to front, fireplace with log burner (6.39m × 4.01m)

Lounge with window and door to front, tiled floor and stairs to first floor  $(4.50m \times 4.01m)$ 

FIRST FLOOR (accessed from the lounge)

Bedroom I with tiled floor and  $2 \times \text{Velux}$  windows. En-suite bathroom with washbasin, shower, WC, tiled floor and Velux window  $(4.05 \text{m} \times 3.72 \text{m})$ 