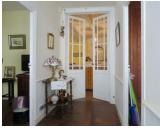

### DESCRIPTION

The house in more detail:-Entrance hall - 6m2 with wooden floor. Sitting room- 13m2 Glazed door, wood floor, marble fireplace, in built cupboard and corner cupboard. PVC double-glazed window.