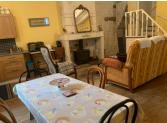

Office - 7m2 with wood floor, large built in floor to ceiling cupboard, charentaise stone wall and PVC double-glazed window.

Double-glazed wooden doors to

Kitchen/salon - 30m2 with wood floor, kitchen units with sink, charentaise fireplace with a wood burner, beamed ceiling, electric radiator and PVC double gazed window.