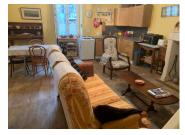

Bedroom 2 -21m2 with wood floor, fireplace and 2 PVC double-glazed windows.

Bathroom -  $4m^2$  with tiled floor, bath with over bath shower, WC and wash hand basin.

Stairs to second floor

Attic- 60m2 with wood floor and insulated roof. PVC double-glazed windows and 2 velux windows in the roof to allow lots of light.