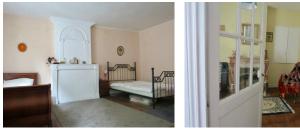

### DESCRIPTION

The house in more detail:-Entrance hall - 6m2 with wooden floor. Sitting room- 13m2 Glazed door, wood floor, marble fireplace, in built cupboard and corner cupboard. PVC double-glazed window.

Office - 7m2 with wood floor, large built in floor to ceiling cupboard, charentaise stone wall and PVC double-glazed window.

Double-glazed wooden doors to

Kitchen/salon - 30m2 with wood floor, kitchen units with sink, charentaise fireplace with a wood burner, beamed ceiling, electric radiator and PVC double gazed window.

WC-2M2 with WC and wash hand basin Cellar- 56m2 with concrete floor

Stairs to first floor

Landing 10m2 with wood floor, beamed ceiling and PVC double-glazed window.

Bedroom I- 22m2 with wood floor and PVC double-glazed window.

Bedroom 2 -21m2 with wood floor, fireplace and 2 PVC double-glazed windows.

Bathroom -  $4m^2$  with tiled floor, bath with over bath shower, WC and wash hand basin.

Stairs to second floor

Attic- 60m2 with wood floor and insulated roof. PVC double-glazed windows and 2 velux windows in the roof to allow lots of light.