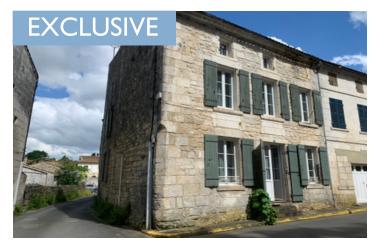

#### Charentaise 2 bedroomed town house with potential to extend, situated in the historic town of Taillebourg.

### IN BRIEF

Charentaise 2 bedroomed town house situated in the heart of the village. The house has retained many original features, beamed ceilings and original wooden floors. There is potential to extend the house to create more bedrooms in the attic area. The house has a boulangerie and a shop on its doorstep, and the Charente river is a 2-minute walk. There are 3 restaurants in the village, 2 of which are seasonal. There is also a pharmacy and a doctors' surgery. The house is within 5 minutes drive to the pretty town of St Savinien, where you can find all amenities and within 15 minutes drive to the Roman city of Saintes. La Rochelle airport is 57 minutes drive and Bordeaux airport is one hour and twenty minutes drive.