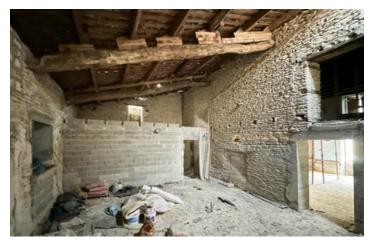

#### IN BRIEF

End of terrace property - In a large village with commerces .

Renovation has been started - with some metal framework in place in preparation for plaster boarding .

Ground floor consists of 6 rooms with a large garden to the rear.

First floor has 2 rooms with a loft space above.

House can be connected to mains drains and fibre optic internet .

**ENERGY - DPE** 

DPE not required.

NB. Quoted prices relate to euro transactions. Fluctuations in exchange rates are not the responsibility of the agency or those representing it. The agency and its representatives are not authorised to make or give guarantees relating to the property. These particulars do not form part of any contract but are to be taken as a general representation of the property. Any areas, measurements or distances are approximate. Text, photographs and plans, where applicable, are for guidance only. Leggett and its representatives have not tested services, equipment or facilities and cannot guarantee the same.

### DESCRIPTION

Ground floor rooms:

Entrance 25m2, Salon 39m2, Dining room 34m2, Kitchen I2m2, 2 rooms 20m2 each room.

First floor: Bedroom I - 39m2, Bedroom 2 - 20m2

Gardens with driveway access.

\_\_\_\_