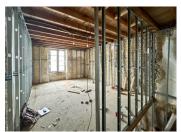

#### IN BRIEF

End of terrace property - In a large village with commerces .

Renovation has been started - with some metal framework in place in preparation for plaster boarding .

Ground floor consists of 6 rooms with a large garden to the rear.

First floor has 2 rooms with a loft space above.

House can be connected to mains drains and fibre optic internet .

**ENERGY - DPE** 

DPE not required.

NB. Quoted prices relate to euro transactions. Fluctuations in exchange rates are not the responsibility of the agency or those representing it. The agency and its representatives are not authorised to make or give guarantees relating to the property. These particulars do not form part of any contract but are to be taken as a general representation of the property. Any areas, measurements or distances are approximate. Text, photographs and plans, where applicable, are for guidance only. Leggett and its representatives have not tested services, equipment or facilities and cannot guarantee the same.

### DESCRIPTION

Ground floor rooms:

Entrance 25m2, Salon 39m2, Dining room 34m2, Kitchen I2m2, 2 rooms 20m2 each room.

First floor: Bedroom I - 39m2, Bedroom 2 - 20m2

Gardens with driveway access.

\_\_\_\_