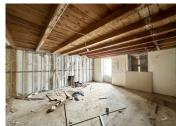

#### IN BRIEF

End of terrace property - In a large village with commerces .

Renovation has been started - with some metal framework in place in preparation for plaster boarding .

Ground floor consists of 6 rooms with a large garden to the rear.

First floor has 2 rooms with a loft space above.

House can be connected to mains drains and fibre optic internet .

**ENERGY - DPE** 

DPE not required.

NB. Quoted prices relate to euro transactions. Fluctuations in exchange rates are not the responsibility of the agency or those representing it. The agency and its representatives are not authorised to make or give guarantees relating to the property. These particulars do not form part of any contract but are to be taken as a general representation of the property. Any areas, measurements or distances are approximate. Text, photographs and plans, where applicable, are for guidance only. Leggett and its representatives have not tested services, equipment or facilities and cannot guarantee the same.

### DESCRIPTION

Ground floor rooms:

Entrance 25m2, Salon 39m2, Dining room 34m2, Kitchen I2m2, 2 rooms 20m2 each room.

First floor: Bedroom I - 39m2, Bedroom 2 - 20m2

Gardens with driveway access.

\_\_\_\_