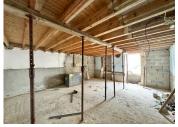

#### IN BRIEF

End of terrace property - In a large village with commerces .

Renovation has been started - with some metal framework in place in preparation for plaster boarding .

Ground floor consists of 6 rooms with a large garden to the rear.

First floor has 2 rooms with a loft space above.

House can be connected to mains drains and fibre optic internet .

**ENERGY - DPE** 

DPE not required.

NB. Quoted prices relate to euro transactions. Fluctuations in exchange rates are not the responsibility of the agency or those representing it. The agency and its representatives are not authorised to make or give guarantees relating to the property. These particulars do not form part of any contract but are to be taken as a general representation of the property. Any areas, measurements or distances are approximate. Text, photographs and plans, where applicable, are for guidance only. Leggett and its representatives have not tested services, equipment or facilities and cannot guarantee the same.

### DESCRIPTION

Ground floor rooms:

Entrance 25m2, Salon 39m2, Dining room 34m2, Kitchen I2m2, 2 rooms 20m2 each room.

First floor: Bedroom I - 39m2, Bedroom 2 - 20m2

Gardens with driveway access.

\_\_\_\_