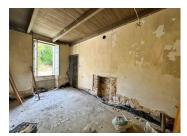

#### IN BRIEF

End of terrace property - In a large village with commerces .

Renovation has been started - with some metal framework in place in preparation for plaster boarding .

Ground floor consists of 6 rooms with a large garden to the rear.

First floor has 2 rooms with a loft space above.

House can be connected to mains drains and fibre optic internet .

**ENERGY - DPE** 

DPE not required.

NB. Quoted prices relate to euro transactions. Fluctuations in exchange rates are not the responsibility of the agency or those representing it. The agency and its representatives are not authorised to make or give guarantees relating to the property. These particulars do not form part of any contract but are to be taken as a general representation of the property. Any areas, measurements or distances are approximate. Text, photographs and plans, where applicable, are for guidance only. Leggett and its representatives have not tested services, equipment or facilities and cannot guarantee the same.

### DESCRIPTION

Ground floor rooms:

Entrance 25m2, Salon 39m2, Dining room 34m2, Kitchen I2m2, 2 rooms 20m2 each room.

First floor: Bedroom I - 39m2, Bedroom 2 - 20m2

Gardens with driveway access.

\_\_\_\_