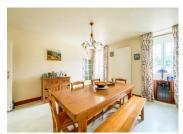

kitchen - 18.4m2

breakfast room - 17m2

sitting room with dining area - 56m2

ground floor salle de bain/wc, - 3m2

Bedroom I/bureau - 20m2

Laundry room - 9m2