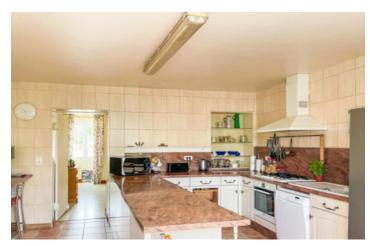

kitchen - 18.4m2

breakfast room - 17m2

sitting room with dining area - 56m2

ground floor salle de bain/wc, - 3m2

Bedroom I/bureau - 20m2

Laundry room - 9m2