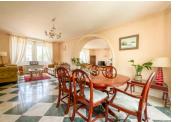

kitchen - 18.4m2

breakfast room - 17m2

sitting room with dining area - 56m2

ground floor salle de bain/wc, - 3m2

Bedroom I/bureau - 20m2

Laundry room - 9m2