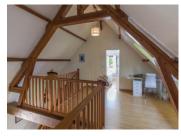

Ground floor
Kitchen [] 9 m²,
Living room [] 28 m²
Dining room [] 14 m²
Cellar [] 6.6 m²
Laundry room [] 4.1 m²
Bedroom [] 12.3 m²
Bathroom [] 5.5 m²

First floor

Bedroom 2  $\square$  10 m² with shower room  $\square$  5 m² Bedroom 3  $\square$  9.6 m² Mezzanine  $\square$  13 m²