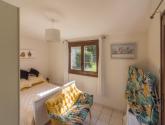

Ground floor
Kitchen [] 9 m²,
Living room [] 28 m²
Dining room [] 14 m²
Cellar [] 6.6 m²
Laundry room [] 4.1 m²
Bedroom [] 12.3 m²
Bathroom [] 5.5 m²

First floor

Bedroom 2  $\square$  10 m² with shower room  $\square$  5 m² Bedroom 3  $\square$  9.6 m² Mezzanine  $\square$  13 m²