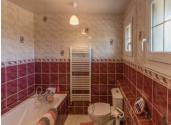

Ground floor
Kitchen [] 9 m²,
Living room [] 28 m²
Dining room [] 14 m²
Cellar [] 6.6 m²
Laundry room [] 4.1 m²
Bedroom [] 12.3 m²
Bathroom [] 5.5 m²

First floor

Bedroom 2  $\square$  10 m² with shower room  $\square$  5 m² Bedroom 3  $\square$  9.6 m² Mezzanine  $\square$  13 m²