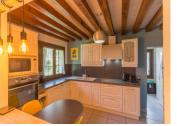

Ground floor
Kitchen [] 9 m²,
Living room [] 28 m²
Dining room [] 14 m²
Cellar [] 6.6 m²
Laundry room [] 4.1 m²
Bedroom [] 12.3 m²
Bathroom [] 5.5 m²

First floor

Bedroom 2  $\square$  10 m² with shower room  $\square$  5 m² Bedroom 3  $\square$  9.6 m² Mezzanine  $\square$  13 m²