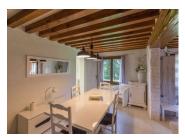

Ground floor
Kitchen [] 9 m²,
Living room [] 28 m²
Dining room [] 14 m²
Cellar [] 6.6 m²
Laundry room [] 4.1 m²
Bedroom [] 12.3 m²
Bathroom [] 5.5 m²

First floor

Bedroom 2  $\square$  10 m² with shower room  $\square$  5 m² Bedroom 3  $\square$  9.6 m² Mezzanine  $\square$  13 m²