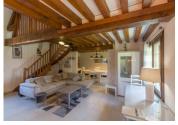

Ground floor
Kitchen [] 9 m²,
Living room [] 28 m²
Dining room [] 14 m²
Cellar [] 6.6 m²
Laundry room [] 4.1 m²
Bedroom [] 12.3 m²
Bathroom [] 5.5 m²

First floor

Bedroom 2  $\square$  10 m² with shower room  $\square$  5 m² Bedroom 3  $\square$  9.6 m² Mezzanine  $\square$  13 m²