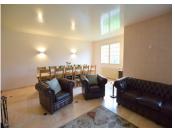

The dividing wall could be removed to create a shower room with WC and wash basin.

Steps to the side of these spaces lead down to the garage and basement rooms.

To the right of the hallway double doors open into the large living room with three distinct areas and the same marble floor as the entrance hall

- Dining area. This space has an additional door opening into the hallway with direct access to the kitchen. There is a radiator and double window giving lots of light.
- Lounge area. Patio doors open on to the side terrace and additional large patio doors open onto the main south facing terrace in front of the house,