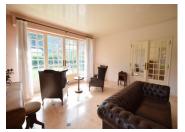

- Dining area. This space has an additional door opening into the hallway with direct access to the kitchen. There is a radiator and double window giving lots of light.
- Lounge area. Patio doors open on to the side terrace and additional large patio doors open onto the main south facing terrace in front of the house,