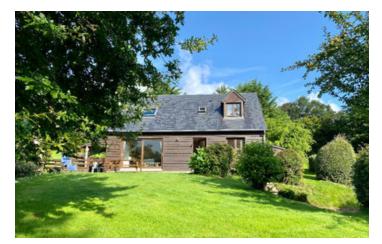

#### Lovely cosy woodhouse in perfect condition, 2/3 bedrooms, 9 700m2 of land

# IN BRIEF

In a quite village, between Coutances and Saint-Lô, a charming woodhouse in perfect condition with:

- groundfloor: a 40sqm living room with a woodburner, a fully equipped kitchen, one office (or a child bedroom), a laundry room, a toilet and a utility room.

### DESCRIPTION

The land is well-maintained. There are beautiful trees. Good configuration for a horse or a donkey.

Information about risks to which this property is exposed is available on the Géorisques website : https://www.georisques.gouv.fr