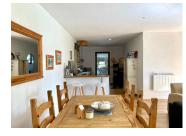

# IN BRIEF

In a quite village, between Coutances and Saint-Lô, a charming woodhouse in perfect condition with:

- groundfloor: a 40sqm living room with a woodburner, a fully equipped kitchen, one office (or a child bedroom), a laundry room, a toilet and a utility room.