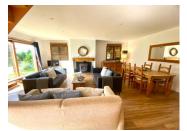

# IN BRIEF

In a quite village, between Coutances and Saint-Lô, a charming woodhouse in perfect condition with:

- groundfloor: a 40sqm living room with a woodburner, a fully equipped kitchen, one office (or a child bedroom), a laundry room, a toilet and a utility room.