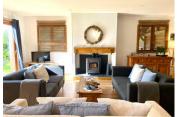

# IN BRIEF

In a quite village, between Coutances and Saint-Lô, a charming woodhouse in perfect condition with:

- groundfloor: a 40sqm living room with a woodburner, a fully equipped kitchen, one office (or a child bedroom), a laundry room, a toilet and a utility room.

- on the first floor : two bedrooms (respectively 12,5sqm and 1,4sqm), and a bathroom.

ENERGY - DPE

NB. Quoted prices relate to euro transactions. Fluctuations in exchange rates are not the responsibility of the agency or those representing it. The agency and its representatives are not authorised to make or give guarantees relating to the property. These particulars do not form part of any contract but are to be taken as a general representation of the property. Any areas, measurements or distances are approximate. Text, photographs and plans, where applicable, are for guidance only. Leggett and its representatives have not tested services, equipment or facilities and cannot guarantee the same.