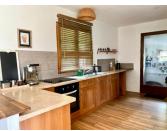

# IN BRIEF

In a quite village, between Coutances and Saint-Lô, a charming woodhouse in perfect condition with:

- groundfloor: a 40sqm living room with a woodburner, a fully equipped kitchen, one office (or a child bedroom), a laundry room, a toilet and a utility room.