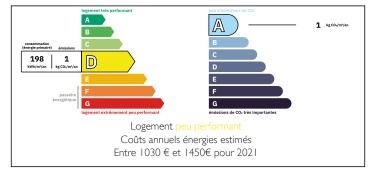

- on the first floor : two bedrooms (respectively 12,5sqm and 1,4sqm), and a bathroom.

ENERGY - DPE

NB. Quoted prices relate to euro transactions. Fluctuations in exchange rates are not the responsibility of the agency or those representing it. The agency and its representatives are not authorised to make or give guarantees relating to the property. These particulars do not form part of any contract but are to be taken as a general representation of the property. Any areas, measurements or distances are approximate. Text, photographs and plans, where applicable, are for guidance only. Leggett and its representatives have not tested services, equipment or facilities and cannot guarantee the same.