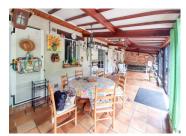

#### IN BRIEF

Pretty Périgourdine-style house 10 minutes from amenities.

House built in the 70s on 2600m2 of enclosed land with trees and a swimming pool.

It comprises on one level a lounge - dining room with fireplace, kitchen, 2 bedrooms, I shower room I I wc. A large conservatory overlooking the garden and swimming pool.

#### DESCRIPTION

Pretty Périgourdine-style house 10 minutes from amenities.

House built in the 70s on 2600m2 of enclosed land with trees and a swimming pool.

It comprises on the ground floor a lounge - dining room with fireplace, kitchen, 2 bedrooms, I shower room, I wc. A large conservatory overlooking the garden and swimming pool.