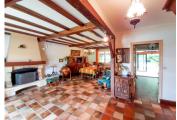

#### IN BRIEF

Pretty Périgourdine-style house 10 minutes from amenities.

House built in the 70s on 2600m2 of enclosed land with trees and a swimming pool.

It comprises on one level a lounge - dining room with fireplace, kitchen, 2 bedrooms, I shower room I I wc. A large conservatory overlooking the garden and swimming pool.

#### DESCRIPTION

Pretty Périgourdine-style house 10 minutes from amenities.

House built in the 70s on 2600m2 of enclosed land with trees and a swimming pool.

It comprises on the ground floor a lounge - dining room with fireplace, kitchen, 2 bedrooms, I shower room, I wc. A large conservatory overlooking the garden and swimming pool.