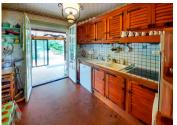

#### IN BRIEF

Pretty Périgourdine-style house 10 minutes from amenities.

House built in the 70s on 2600m2 of enclosed land with trees and a swimming pool.

It comprises on one level a lounge - dining room with fireplace, kitchen, 2 bedrooms, I shower room I I wc. A large conservatory overlooking the garden and swimming pool.

#### DESCRIPTION

Pretty Périgourdine-style house 10 minutes from amenities.

House built in the 70s on 2600m2 of enclosed land with trees and a swimming pool.

It comprises on the ground floor a lounge - dining room with fireplace, kitchen, 2 bedrooms, I shower room, I wc. A large conservatory overlooking the garden and swimming pool.