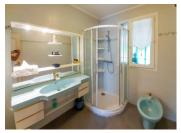

#### IN BRIEF

Pretty Périgourdine-style house 10 minutes from amenities.

House built in the 70s on 2600m2 of enclosed land with trees and a swimming pool.

It comprises on one level a lounge - dining room with fireplace, kitchen, 2 bedrooms, I shower room I I wc. A large conservatory overlooking the garden and swimming pool.

#### DESCRIPTION

Pretty Périgourdine-style house 10 minutes from amenities.

House built in the 70s on 2600m2 of enclosed land with trees and a swimming pool.

It comprises on the ground floor a lounge - dining room with fireplace, kitchen, 2 bedrooms, I shower room, I wc. A large conservatory overlooking the garden and swimming pool.