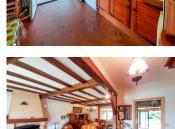

#### IN BRIEF

Pretty Périgourdine-style house 10 minutes from amenities.

House built in the 70s on 2600m2 of enclosed land with trees and a swimming pool.

It comprises on one level a lounge - dining room with fireplace, kitchen, 2 bedrooms, I shower room I I wc. A large conservatory overlooking the garden and swimming pool.

#### DESCRIPTION

Pretty Périgourdine-style house 10 minutes from amenities.

House built in the 70s on 2600m2 of enclosed land with trees and a swimming pool.

It comprises on the ground floor a lounge - dining room with fireplace, kitchen, 2 bedrooms, I shower room, I wc. A large conservatory overlooking the garden and swimming pool.