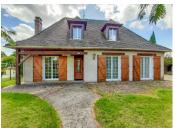

#### IN BRIEF

Pretty Périgourdine-style house 10 minutes from amenities.

House built in the 70s on 2600m2 of enclosed land with trees and a swimming pool.

It comprises on one level a lounge - dining room with fireplace, kitchen, 2 bedrooms, I shower room I I wc. A large conservatory overlooking the garden and swimming pool.

#### DESCRIPTION

Pretty Périgourdine-style house 10 minutes from amenities.

House built in the 70s on 2600m2 of enclosed land with trees and a swimming pool.

It comprises on the ground floor a lounge - dining room with fireplace, kitchen, 2 bedrooms, I shower room, I wc. A large conservatory overlooking the garden and swimming pool.