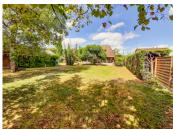

#### IN BRIEF

Pretty Périgourdine-style house 10 minutes from amenities.

House built in the 70s on 2600m2 of enclosed land with trees and a swimming pool.

It comprises on one level a lounge - dining room with fireplace, kitchen, 2 bedrooms, I shower room I I wc. A large conservatory overlooking the garden and swimming pool.

First floor: I landing leading to 2 bedrooms, I shower room with wc and attic space for conversion.

On the grounds: 8\*4 swimming pool, 2 garages, garden shed.

Possibility of cutting out part of the building plot for resale.

#### DESCRIPTION

Pretty Périgourdine-style house 10 minutes from amenities.

House built in the 70s on 2600m2 of enclosed land with trees and a swimming pool.

It comprises on the ground floor a lounge - dining room with fireplace, kitchen, 2 bedrooms, I shower room, I wc. A large conservatory overlooking the garden and swimming pool.

First floor: I landing leading to 2 bedrooms, I shower room with wc and attic space for conversion.

In the grounds: 8\*4 swimming pool, 2 garages, garden shed.

Possibility of cutting out part of the building plot for resale.