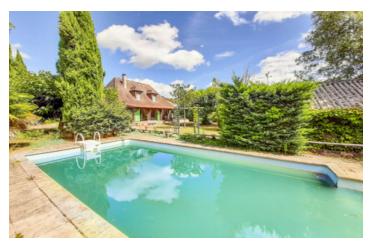

#### IN BRIEF

Pretty Périgourdine-style house 10 minutes from amenities.

House built in the 70s on 2600m2 of enclosed land with trees and a swimming pool.

It comprises on one level a lounge - dining room with fireplace, kitchen, 2 bedrooms, I shower room I I wc. A large conservatory overlooking the garden and swimming pool.

First floor: I landing leading to 2 bedrooms, I shower room with wc and attic space for conversion.

On the grounds: 8\*4 swimming pool, 2 garages, garden shed.

Possibility of cutting out part of the building plot for resale.

#### DESCRIPTION

Pretty Périgourdine-style house 10 minutes from amenities.

House built in the 70s on 2600m2 of enclosed land with trees and a swimming pool.

It comprises on the ground floor a lounge - dining room with fireplace, kitchen, 2 bedrooms, I shower room, I wc. A large conservatory overlooking the garden and swimming pool.

First floor: I landing leading to 2 bedrooms, I shower room with wc and attic space for conversion.

In the grounds: 8\*4 swimming pool, 2 garages, garden shed.

Possibility of cutting out part of the building plot for resale.