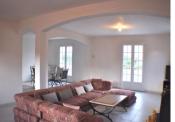

#### DESCRIPTION

In the countryside, on the edge of a village, magnificent contemporary house built in 2007.

Ground floor: entrance hall, living room with wood stove, living room, kitchen, bathroom, hallway with cupboard, a bedroom with fireplace and insert, boiler room and storage room.