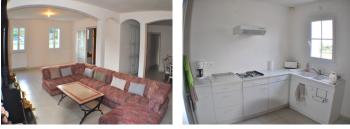

#### DESCRIPTION

In the countryside, on the edge of a village, magnificent contemporary house built in 2007.

Ground floor: entrance hall, living room with wood stove, living room, kitchen, bathroom, hallway with cupboard, a bedroom with fireplace and insert, boiler room and storage room.

First floor: landing, bathroom with WC, 2 bedrooms. An independent first floor area accessible by a second staircase includes a mezzanine, an office, a hallway and 2 bedrooms.

Information about risks to which this property is exposed is available on the Géorisques website : https://www.georisques.gouv.fr