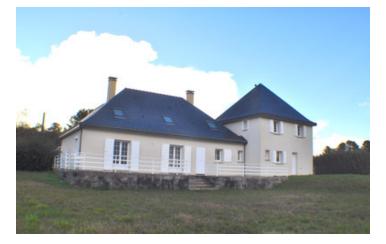

#### A very large modern house 220m2 in area, with a large garden, on the outskirts of a village with amenities .

#### DESCRIPTION

In the countryside, on the edge of a village, magnificent contemporary house built in 2007.

Ground floor: entrance hall, living room with wood stove, living room, kitchen, bathroom, hallway with cupboard, a bedroom with fireplace and insert, boiler room and storage room.