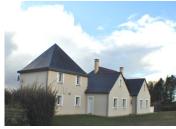

#### A very large modern house 220m2 in area, with a large garden, on the outskirts of a village with amenities .

#### DESCRIPTION

In the countryside, on the edge of a village, magnificent contemporary house built in 2007.

Ground floor: entrance hall, living room with wood stove, living room, kitchen, bathroom, hallway with cupboard, a bedroom with fireplace and insert, boiler room and storage room.