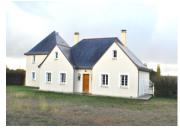

#### A very large modern house 220m2 in area, with a large garden, on the outskirts of a village with amenities .

#### DESCRIPTION

In the countryside, on the edge of a village, magnificent contemporary house built in 2007.

Ground floor: entrance hall, living room with wood stove, living room, kitchen, bathroom, hallway with cupboard, a bedroom with fireplace and insert, boiler room and storage room.