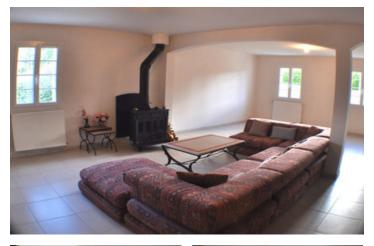

#### DESCRIPTION

In the countryside, on the edge of a village, magnificent contemporary house built in 2007.

Ground floor: entrance hall, living room with wood stove, living room, kitchen, bathroom, hallway with cupboard, a bedroom with fireplace and insert, boiler room and storage room.