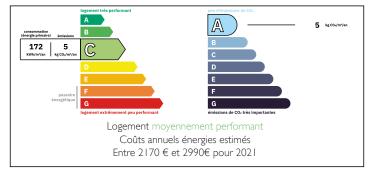

#### A very large modern house 220m2 in area, with a large garden, on the outskirts of a village with amenities .















#### ENERGY - DPE



# INFORMATION

| Town:       | Noyant-Villages |
|-------------|-----------------|
| Department: | Maine-et-Loire  |
| Bed:        | 5               |
| Bath:       | 2               |
| Floor:      | 219 m2          |
| Plot Size:  | 4266 m2         |

## IN BRIEF

On the edge of the village of Parçay les Pins which has a cafe/restaurant /tabac, bakery/grocer shop, infants/junior school and hairdressers.

The house is only 10km from the market towns of Noyant and Vernantes boasting a wide range of commerce including bars, restaurants and a supermarket.

Saumur, Bourgueil and the Loire river, vineyards and all the wonderful delights of the region are all within easy reach and the area is renowned for its cycling routes.

Tours with is scheduled flights to London Stanstead and TGV service