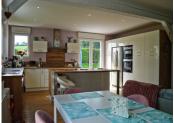

# DESCRIPTION

The main residence has an open kitchen to a dining area and family space(42m2), the living room (21m2) has sliding doors with access to the garden, and a downstairs office(5.80m2).

There are 3 bedrooms(14m2 and 2 at 9m2) with beautiful views of the countryside, a bathroom, and a laundry room