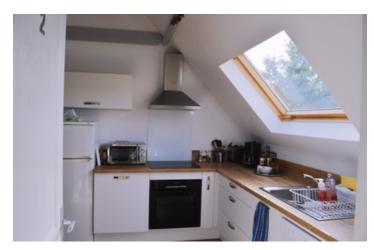

# DESCRIPTION

The main residence has an open kitchen to a dining area and family space(42m2), the living room (21m2) has sliding doors with access to the garden, and a downstairs office(5.80m2).

There are 3 bedrooms(14m2 and 2 at 9m2) with beautiful views of the countryside, a bathroom, and a laundry room