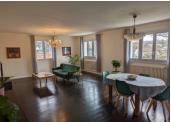

On the first floor, a large entrance with several cupboards leads to a bedroom (or office) of 11 m<sup>2</sup>, a very large, very bright living room of 51 m<sup>2</sup> on a beautiful parquet floor and a new fully equipped kitchen of 12 m<sup>2</sup>.