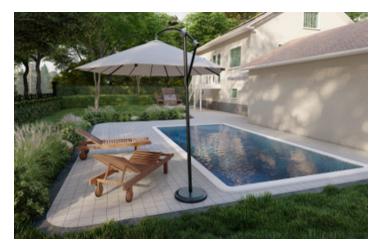

# INFORMATION

Town: Francheville

Department: Rhône

Bed:

2 Bath:

Floor: 238 m<sup>2</sup> Plot Size: 1033 m<sup>2</sup>

IN BRIEF

On a wooded plot of 1033 m<sup>2</sup>, this property renovated in several stages, offers a good general condition, beautiful services and several possibilities of use (independent apartment, liberal activity or fitness room).