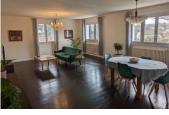

On the first floor, a large entrance with several cupboards leads to a bedroom (or office) of 11 m<sup>2</sup>, a very large, very bright living room of 51 m<sup>2</sup> on a beautiful parquet floor and a new fully equipped kitchen of 12 m<sup>2</sup>.