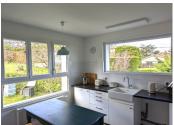

On the first floor, a large entrance with several cupboards leads to a bedroom (or office) of 11 m<sup>2</sup>, a very large, very bright living room of 51 m<sup>2</sup> on a beautiful parquet floor and a new fully equipped kitchen of 12 m<sup>2</sup>.