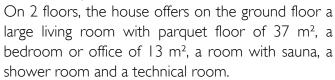

On the first floor, a large entrance with several cupboards leads to a bedroom (or office) of 11 m<sup>2</sup>, a very large, very bright living room of 51 m<sup>2</sup> on a beautiful parquet floor and a new fully equipped kitchen of 12 m<sup>2</sup>.