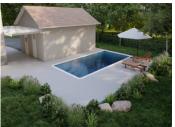

#### Large contemporary house in Francheville near Lyon, 6 bedrooms and land of 1033 m with swimming pool

# INFORMATION

Town: Francheville

Department: Rhône

Bed:

2 Bath:

Floor: 238 m<sup>2</sup> Plot Size: 1033 m<sup>2</sup>

IN BRIEF

On a wooded plot of 1033 m<sup>2</sup>, this property renovated in several stages, offers a good general condition, beautiful services and several possibilities of use (independent apartment, liberal activity or fitness room).