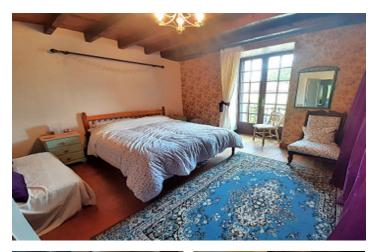

### DESCRIPTION

Downstairs Kitchen / dining room - 24.50 m<sup>2</sup> Living room - 25.50 m<sup>2</sup> Cellar.

Upstairs Landing - 6.75 m<sup>2</sup> Bedroom 1 - 16.85 m<sup>2</sup> Bedroom 2 - 9 m<sup>2</sup> Bedroom 3 or office - 7.05 m<sup>2</sup> Shower room - 5.20 m<sup>2</sup> Toilet - 1.55 m<sup>2</sup>