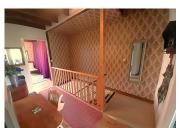

### DESCRIPTION

Downstairs Kitchen / dining room - 24.50 m<sup>2</sup> Living room - 25.50 m<sup>2</sup> Cellar.

Upstairs Landing - 6.75 m<sup>2</sup> Bedroom 1 - 16.85 m<sup>2</sup> Bedroom 2 - 9 m<sup>2</sup> Bedroom 3 or office - 7.05 m<sup>2</sup> Shower room - 5.20 m<sup>2</sup> Toilet - 1.55 m<sup>2</sup>