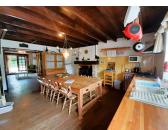

### DESCRIPTION

Downstairs Kitchen / dining room - 24.50 m<sup>2</sup> Living room - 25.50 m<sup>2</sup> Cellar.

Upstairs Landing - 6.75 m<sup>2</sup> Bedroom 1 - 16.85 m<sup>2</sup> Bedroom 2 - 9 m<sup>2</sup> Bedroom 3 or office - 7.05 m<sup>2</sup> Shower room - 5.20 m<sup>2</sup> Toilet - 1.55 m<sup>2</sup>