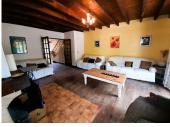

## IN BRIEF

Very nice village terraced house with a kitchen with a wood burning stove and a cellar under the kitchen. From the kitchen area there is the living room also with a wood burning stove and doors leading out to the pretty courtyard that is quiet and private. There is also a small storage room which is good for storing all garden furniture during the winter months. There are three upstairs bedrooms, a shower room with a toilet plus a second separate toilet.

### DESCRIPTION

Downstairs Kitchen / dining room - 24.50 m<sup>2</sup> Living room - 25.50 m<sup>2</sup> Cellar.

Upstairs Landing - 6.75 m<sup>2</sup> Bedroom 1 - 16.85 m<sup>2</sup> Bedroom 2 - 9 m<sup>2</sup> Bedroom 3 or office - 7.05 m<sup>2</sup> Shower room - 5.20 m<sup>2</sup> Toilet - 1.55 m<sup>2</sup>