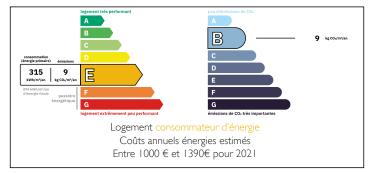

#### Terraced village house with 3 bedrooms and a lovely courtyard garden. Perfect holiday or permanent home.















### ENERGY - DPE



# INFORMATION

| Town:       | Champagne-et-Fontaine |
|-------------|-----------------------|
| Department: | Dordogne              |
| Bed:        | 3                     |
| Bath:       | I                     |
| Floor:      | 93.66 m2              |
| Plot Size:  | 86 m2                 |

## IN BRIEF

Very nice village terraced house with a kitchen with a wood burning stove and a cellar under the kitchen. From the kitchen area there is the living room also with a wood burning stove and doors leading out to the pretty courtyard that is quiet and private. There is also a small storage room which is good for storing all garden furniture during the winter months. There are three upstairs bedrooms, a shower room with a toilet plus a second separate toilet.

This could easily be used as