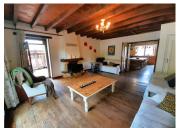

## IN BRIEF

Very nice village terraced house with a kitchen with a wood burning stove and a cellar under the kitchen. From the kitchen area there is the living room also with a wood burning stove and doors leading out to the pretty courtyard that is quiet and private. There is also a small storage room which is good for storing all garden furniture during the winter months. There are three upstairs bedrooms, a shower room with a toilet plus a second separate toilet.

### DESCRIPTION

Downstairs Kitchen / dining room - 24.50 m<sup>2</sup> Living room - 25.50 m<sup>2</sup> Cellar.

Upstairs Landing - 6.75 m<sup>2</sup> Bedroom 1 - 16.85 m<sup>2</sup> Bedroom 2 - 9 m<sup>2</sup> Bedroom 3 or office - 7.05 m<sup>2</sup> Shower room - 5.20 m<sup>2</sup> Toilet - 1.55 m<sup>2</sup>