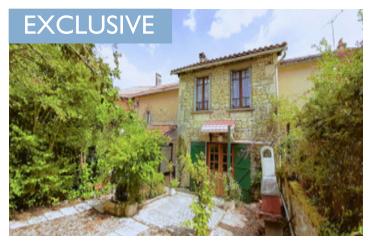

#### Terraced village house with 3 bedrooms and a lovely courtyard garden. Perfect holiday or permanent home.

## IN BRIEF

Very nice village terraced house with a kitchen with a wood burning stove and a cellar under the kitchen. From the kitchen area there is the living room also with a wood burning stove and doors leading out to the pretty courtyard that is quiet and private. There is also a small storage room which is good for storing all garden furniture during the winter months. There are three upstairs bedrooms, a shower room with a toilet plus a second separate toilet.