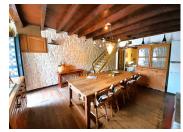

### DESCRIPTION

Downstairs Kitchen / dining room - 24.50 m<sup>2</sup> Living room - 25.50 m<sup>2</sup> Cellar.

Upstairs Landing - 6.75 m<sup>2</sup> Bedroom 1 - 16.85 m<sup>2</sup> Bedroom 2 - 9 m<sup>2</sup> Bedroom 3 or office - 7.05 m<sup>2</sup> Shower room - 5.20 m<sup>2</sup> Toilet - 1.55 m<sup>2</sup>