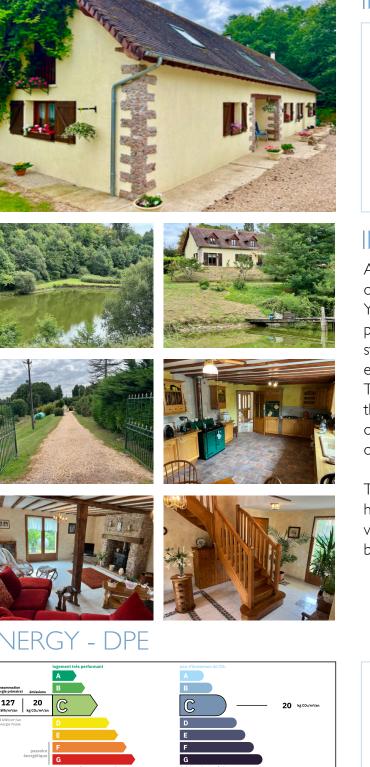

Ref: A23587CHT24

Price: 394 000 EUR agency fees to be paid by the seller

Village property with its own LAKE, 4 bedrooms, separate garage and total privacy.

## IN BRIEF

A surprising property to find in a village as it has own lake and lots of land. It is also extremely private. You enter from the heart of the village to the property down a long drive. This is where the magic starts to happen. The property sits on a slightly elevated position overlooking its well cared for lake. The only sounds are birds, yet it is only 5 mins to the village centre. This property boast huge amount of positives, it was lovingly built by the current owner, who used only the best materials available.