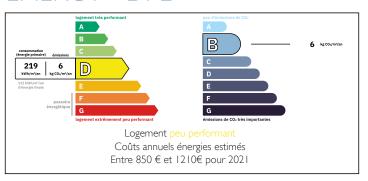

Ref: A23581SPM85

Price: 243 800 EUR

agency fees included: 4 % TTC to be paid by the buyer (235 000 EUR without fees)

Two semi-detached houses of 63 and 46 m, close to the Atlantic coast.













## **ENERGY - DPF**



## INFORMATION

Town: Bouin

Department: Vendée

Bed: 3

2 Bath:

Floor: 109 m<sup>2</sup> Plot Size:

# IN BRIFF

I'm offering two properties in the center of Bouin, an ideally located commune close to all amenities.

345 m<sup>2</sup>

The main property of 63m2 comprises:

First floor: 9.15m2 fitted kitchen opening onto 24m2 dining room with pellet fireplace.

First floor: Large bedroom (17.75m2) with bathroom and WC (5 m2).

A 19.54m2 garage adjoining the house, with electric gate at the front and manual gate at the back for access to the garden and second property.

This 46m2 single-storey property comprises two bedrooms (10.26 and 12.23m2), a 15.33m2 living room with fitted kitchen, and a 3.40m2 bathroom with WC.

A second 13.88m2 garage on the plot.

### Both properties have a terr