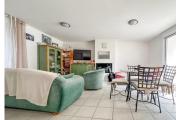

# IN BRIFF

I'm offering two properties in the center of Bouin, an ideally located commune close to all amenities.

345 m<sup>2</sup>

The main property of 63m2 comprises:

First floor: 9.15m2 fitted kitchen opening onto 24m2 dining room with pellet fireplace.

This 46m2 single-storey property comprises two bedrooms (10.26 and 12.23m2), a 15.33m2 living room with fitted kitchen, and a 3.40m2 bathroom with WC.

A second 13.88m2 garage on the plot.