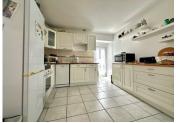

# IN BRIFF

I'm offering two properties in the center of Bouin, an ideally located commune close to all amenities.

345 m<sup>2</sup>

The main property of 63m2 comprises:

First floor: 9.15m2 fitted kitchen opening onto 24m2 dining room with pellet fireplace.

This 46m2 single-storey property comprises two bedrooms (10.26 and 12.23m2), a 15.33m2 living room with fitted kitchen, and a 3.40m2 bathroom with WC.

A second 13.88m2 garage on the plot.