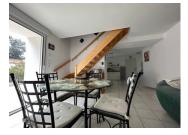

# IN BRIFF

I'm offering two properties in the center of Bouin, an ideally located commune close to all amenities.

345 m<sup>2</sup>

The main property of 63m2 comprises:

First floor: 9.15m2 fitted kitchen opening onto 24m2 dining room with pellet fireplace.

This 46m2 single-storey property comprises two bedrooms (10.26 and 12.23m2), a 15.33m2 living room with fitted kitchen, and a 3.40m2 bathroom with WC.

A second 13.88m2 garage on the plot.