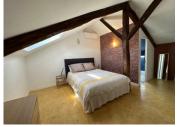

### DESCRIPTION

You enter the main part of the property directly into a large bright kitchen with lots of fitted units (29.87m2). Upstairs is the master bedroom (26.5m2) with an ensuite shower room with sink, we and shower.