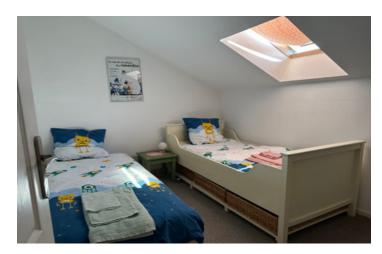

Next to the kitchen is a large living room with a pellet burner. To the rear is a family bathroom with the bath, sink and WC. There is a second downstairs WC and a snug.

Upstairs above the living room are two bedrooms which have been built into the eaves and a smaller children's bedroom.