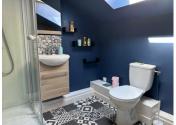

### DESCRIPTION

You enter the main part of the property directly into a large bright kitchen with lots of fitted units (29.87m2). Upstairs is the master bedroom (26.5m2) with an ensuite shower room with sink, we and shower.

Next to the kitchen is a large living room with a pellet burner. To the rear is a family bathroom with the bath, sink and WC. There is a second downstairs WC and a snug.

Upstairs above the living room are two bedrooms which have been built into the eaves and a smaller children's bedroom.