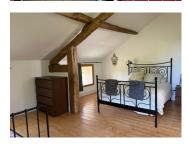

Next to the kitchen is a large living room with a pellet burner. To the rear is a family bathroom with the bath, sink and WC. There is a second downstairs WC and a snug.

Upstairs above the living room are two bedrooms which have been built into the eaves and a smaller children's bedroom.