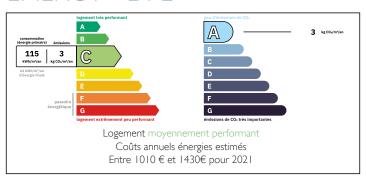

Ref: A23570SGE87 Price: 238 000 EUR

agency fees included: 0 % TTC to be paid by the buyer (227 000 EUR without fees)

#### UNDER OFFER Stunning renovated House with swimming pool and the most magnificent view













## INFORMATION

Town: Dournazac

Department: Haute-Vienne

Bed: 3

3 Bath:

146 m2 Floor:

Plot Size: 1527 m<sup>2</sup>

### IN BRIEF

This gem of a property is situated in a small hamlet only 3kms from the village of Dournazac and 8kms from Chalus in the Haute Vienne





NB. Quoted prices relate to euro transactions. Fluctuations in exchange rates are not the responsibility of the agency or those representing it. The agency and its representatives are not authorised to make or give guarantees relating to the property. These particulars do not form part of any contract but are to be taken as a general representation of the property. Any areas, measurements or distances are approximate. Text, photographs and plans, where applicable, are for guidance only. Leggett and its representatives have not tested services, equipment or facilities and cannot guarantee the same.

Particulars for off-plan purchases are intended as a guide only. Final finishes to the property may vary. Purchasers are advised to engage a solicitor to check the plans and specifications as