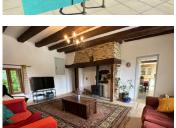

Next to the kitchen is a large living room with a pellet burner. To the rear is a family bathroom with the bath, sink and WC. There is a second downstairs WC and a snug.

Upstairs above the living room are two bedrooms which have been built into the eaves and a smaller children's bedroom.