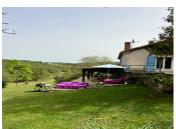

The outside space consists of a super covered terrace with sunk-in jacuzzi and BBQ area to the rear aspect and to the front aspect there is a two storey outbuilding which has an electric and water supply. There are various fruit trees in a small orchard.