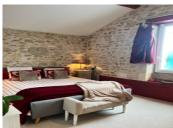

The property benefits double glazing throughout. The Septic tank conforms to current regulations.

**HOUSE** 

**GROUND LEVEL:-**

**ENTRANCE** 

BEDROOM I - 18m<sup>2</sup> (front aspect, wood flooring, beams) with

en-suite shower room and wc (tiled walk-in shower) OFFICE - 21,5m2 (dual aspect, tiled floor, stone decorative seat and stone wall, beams)

LOUNGE - 26m<sup>2</sup> (fireplace with open fire, french doors to side garden, window to rear, tiled floor) HALLWAY (carpet, door to basement)

BEDROOM 2 - 8,55m<sup>2</sup> (carpet,...