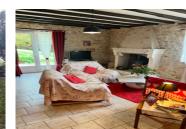

This spacious light property has been lovingly renovated and retains character stone walls and beam features. There is a new wood burner in the lounge area and the property benefits from central heating powered by a recent wood burning pellet boiler which Is situated in the store room.

en-suite shower room and wc (tiled walk-in shower) OFFICE - 21,5m2 (dual aspect, tiled floor, stone decorative seat and stone wall, beams)

LOUNGE - 26m<sup>2</sup> (fireplace with open fire, french doors to side garden, window to rear, tiled floor) HALLWAY (carpet, door to basement)