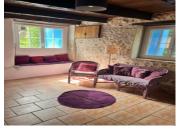

en-suite shower room and wc (tiled walk-in shower) OFFICE - 21,5m2 (dual aspect, tiled floor, stone decorative seat and stone wall, beams)

LOUNGE - 26m<sup>2</sup> (fireplace with open fire, french doors to side garden, window to rear, tiled floor) HALLWAY (carpet, door to basement)