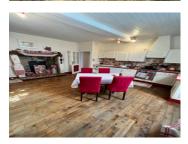

en-suite shower room and wc (tiled walk-in shower) OFFICE - 21,5m2 (dual aspect, tiled floor, stone decorative seat and stone wall, beams)

LOUNGE - 26m<sup>2</sup> (fireplace with open fire, french doors to side garden, window to rear, tiled floor) HALLWAY (carpet, door to basement)