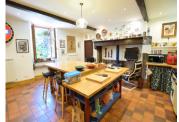

## DESCRIPTION

You enter the property via the electric aluminium gates powered by a solar panel into the pretty courtyard.

The courtyard and covered parking easily accommodate 4 cars.

There are three electric lights that shine on the gravel drive/courtyard.

#### **BARN**

From the courtyard the ground floor of the barn is divided into two areas:

Covered parking (approx. 82 m2) with:

- tiled floor
- exposed stone walls
- electricity
- · storage area for logs for the wood burner

If you only require parking for 2 cars, this area could make a wonderful place to have a summer kitchen and outside eating area, very private and quiet.

Glazed doors lead into the rear garden. There is access to the upper floor where a staircase could be added to provide a separate entrance to the barn accommodation (ideal if you convert into rented accommodation).