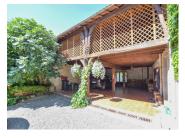

## DESCRIPTION

You enter the property via the electric aluminium gates powered by a solar panel into the pretty courtyard.

The courtyard and covered parking easily accommodate 4 cars.

There are three electric lights that shine on the gravel drive/courtyard.

To the left, steps lead up to the pretty, walled gravel garden with bushes, mature flower beds, climbing roses, an espalier apple tree, 2 mature fig trees (one red, one white) and a pomegranate.

This garden has a door leading into the workshop (part of the barn).