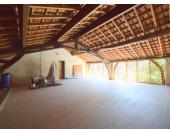

#### **BARN**

From the courtyard the ground floor of the barn is divided into two areas:

Covered parking (approx. 82 m2) with:

- tiled floor
- exposed stone walls
- electricity
- · storage area for logs for the wood burner

If you only require parking for 2 cars, this area could make a wonderful place to have a summer kitchen and outside eating area, very private and quiet.

Glazed doors lead into the rear garden. There is access to the upper floor where a staircase could be added to provide a separate entrance to the barn accommodation (ideal if you convert into rented accommodation).