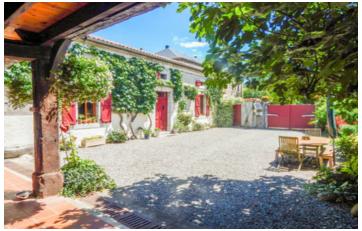

#### Beautiful fully renovated farmhouse, barn. Private garden. Spacious, calm and ready to move into and enjoy

#### IN BRIEF

A hidden gem, tucked away in a hamlet yet close to shops, services and amenities.

The nearby village has a bar/restaurant with live music in the Summer.

There is a small 'epicerie', a post office, school and town hall. Sunday mornings feature a small market opposite the Town Hall.

## DESCRIPTION

You enter the property via the electric aluminium gates powered by a solar panel into the pretty courtyard.

The courtyard and covered parking easily accommodate 4 cars.

There are three electric lights that shine on the gravel drive/courtyard.