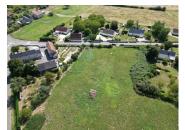

### IN BRIEF

A flat piece of land on the edge of the village. The village is close to the historic city of Loches with schools, shops, commerce and medical facilities, as well as an historic chateau and keep. A fantastic opportunity to create a small development.

# INFORMATION

Town: Saint-Senoch

Department: Indre-et-Loire

Bed: 0

Bath: 0

Floor: 0 m2

Plot Size: 10617 m2