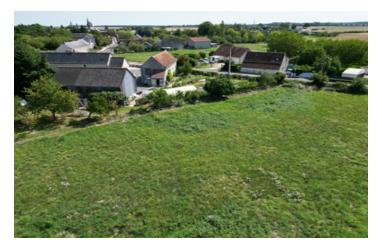

### IN BRIEF

A flat piece of land on the edge of the village. The village is close to the historic city of Loches with schools, shops, commerce and medical facilities, as well as an historic chateau and keep. A fantastic opportunity to create a small development.

# INFORMATION

Town: Saint-Senoch

Department: Indre-et-Loire

Bed: 0

Bath: 0

Floor: 0 m2

Plot Size: 10617 m2